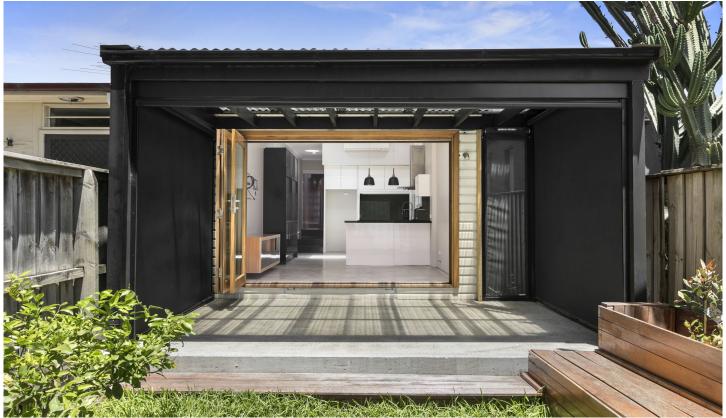

## **67 Yelverton Street St Peters NSW**

- \* Immaculately presented throughout
- \* Open plan living with polished concrete floor
- \* Living flows to backyard via bifold doors
- \* Designer kitchen with European laundry
- \* Master and second bedroom with built in robes
- \* Third single bedroom or study with storage
- \* Contemporary central bathroom with bath
- \* Easy care, north facing rear garden
- \* Undercover alfresco space, pets considered
- \* Walk to Sydenham interchange and Precinct 75
- \* Close to Sydney Park, Newtown and Marrickville