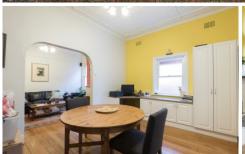

- ? Generous living and dining rooms with polished timber floors
- ? Modern gas kitchen with stone benchtops and dishwasher
- ? Light filled sunroom leads to a large covered timber deck
- ? 3 double bedrooms with ample space for built-in robes
- ? High ceilings, period character with wonderful northerly aspect
- ? Professionally landscaped private leafy established garden
- ? Suited to entertaining and easy living, stroll to station and