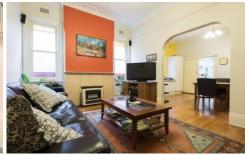

- ? Generous living and dining rooms with polished timber floors
- ? Modern gas kitchen with stone benchtops and dishwasher
- ? Light filled sunroom leads to a large covered timber deck
- ? 3 double bedrooms with ample space for built-in robes
- ? High ceilings, period character with wonderful northerly aspect
- ? Professionally landscaped private leafy established garden
- ? Suited to entertaining and easy living, stroll to station and