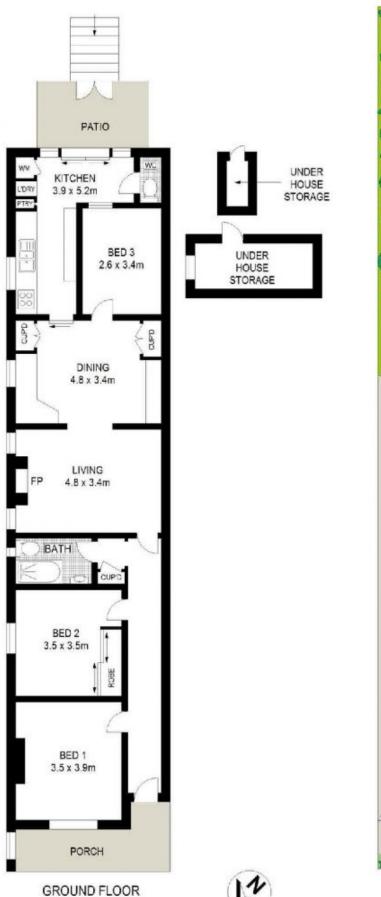

## 14 Bayley Street Marrickville NSW

This spacious Federation semi enjoys an ultra-convenient inner-city location with a multitude of facilities and transport options nearby. Boasting a roomy sun drenched interior and beautifully landscaped deep private garden it is perfect for entertaining and easy living.

- ? Generous living and dining rooms with polished timber floors
- ? Modern gas kitchen with stone benchtops and dishwasher
- ? Light filled sunroom leads to a large covered timber deck
- ? 3 double bedrooms with ample space for built-in robes
- ? High ceilings, period character with wonderful northerly aspect
- ? Professionally landscaped private leafy established garden
- ? Suited to entertaining and easy living, stroll to station and