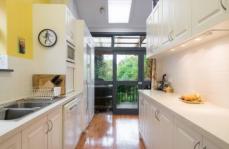

- ? Generous living and dining rooms with polished timber floors
- ? Modern gas kitchen with stone benchtops and dishwasher
- ? Light filled sunroom leads to a large covered timber deck
- ? 3 double bedrooms with ample space for built-in robes
- ? High ceilings, period character with wonderful northerly aspect
- ? Professionally landscaped private leafy established garden
- ? Suited to entertaining and easy living, stroll to station and