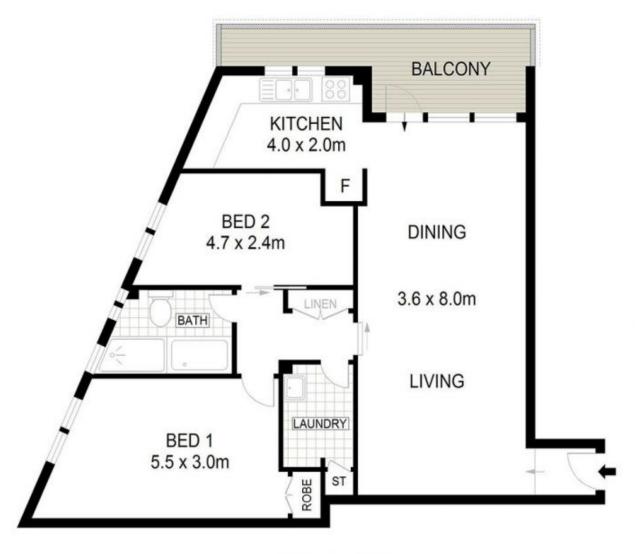

## 5/20-22 Belmore Street Arncliffe NSW

Positioned on level one of a boutique complex of 12, this unit is located moments to all lifestyle facilities. With its unique elevated position, the unit is light, bright and airy and benefits from ample storage and parking on title.

? Freshly updated throughout with new plush carpet and fresh paint

? Large combined living and dining rooms flowing to sunny balcony

? Main king bedroom with built in robe offers complete privacy

## 2 🎮 1 🚔 1 🚘

| P | rice     | : \$ 595,000 |
|---|----------|--------------|
|   | and Cine | . 117        |

- Land Size : 117 sqm
  - : https://www.thepropertysellers.com.au/sale/ nsw/st-george/arncliffe/residential/apartmen t/5927425