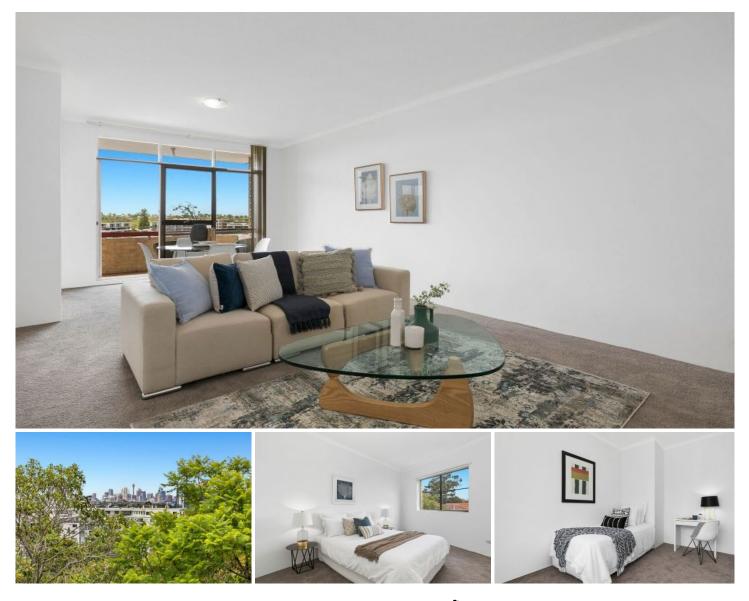

## 5/20-22 Belmore Street Arncliffe NSW

Positioned on level one of a boutique complex of 12, this unit is located moments to all lifestyle facilities. With its unique elevated position, the unit is light, bright and airy and benefits from ample storage and parking on title.

? Perfectly located, offering unobstructed vast district and city views

? Attracting 1st home buyers with no stamp duty or astute investors

? Generous proportions will delight with privacy, price and convenience

? Freshly updated throughout with new plush carpet and fresh paint

? Large combined living and dining rooms flowing to sunny balcony

? Main king bedroom with built in robe offers complete privacy