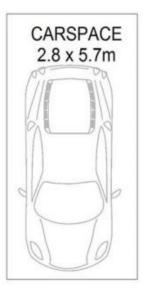

## 2 🎮 1 🚔 1 🚘

| P | rice     | : \$ 595,000 |
|---|----------|--------------|
|   | and Cine | . 117        |

- Land Size : 117 sqm
  - : https://www.thepropertysellers.com.au/sale/ nsw/st-george/arncliffe/residential/apartmen t/5927425