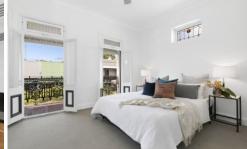

- ? Sophisticated interiors, skylights, high ceilings and hardwood floors
- ? Open plan with generous lounge and formal/casual dining options
- ? Covered wraparound deck combines with an easy care courtyard
- ? Black granite kitchen has stainless appliances with a gas cooktop
- ? Features king sized bedroom with bi fold doors opening to the deck