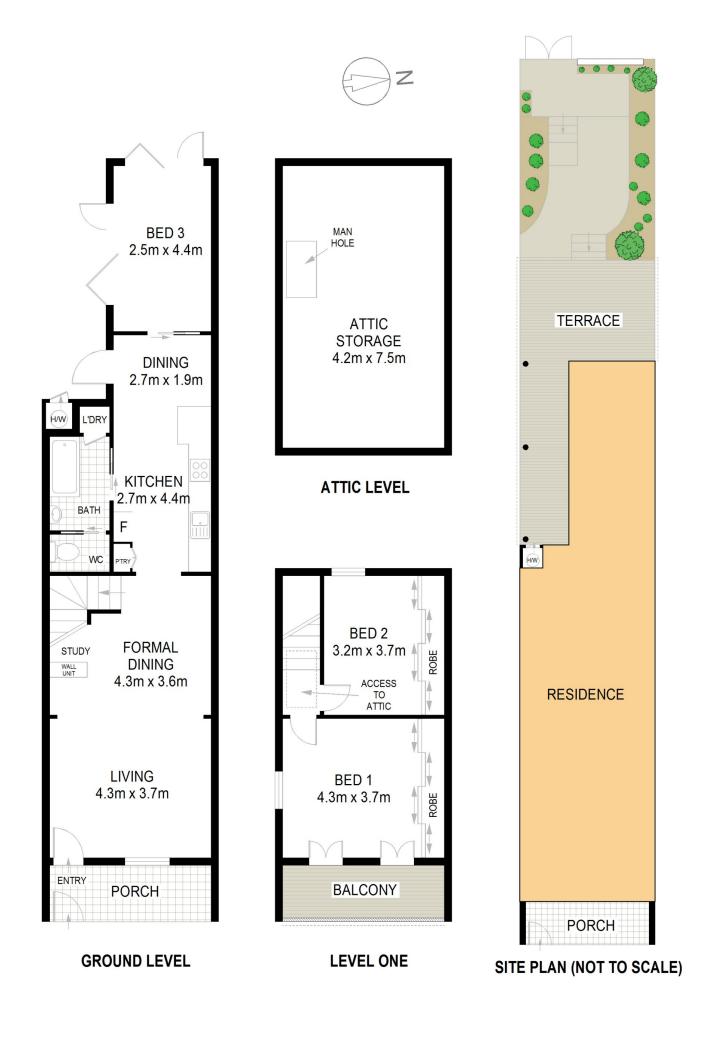

## 41 Gowrie Street Newtown NSW

Peacefully placed in a tree lined street, this superb home combines period finishes with savvy design choices enhancing space, flow and light. The position is incredibly convenient, providing immediate access to Erskineville Village and the station, while only minutes from Newtown attractions.

- ? Sophisticated interiors, skylights, high ceilings and hardwood floors
- ? Open plan with generous lounge and formal/casual dining options
- ? Covered wraparound deck combines with an easy care courtyard
- ? Black granite kitchen has stainless appliances with a gas cooktop
- ? Features king sized bedroom with bi fold doors opening to the deck

## 3 📭 1 🖳

**Price** : \$ 1,625,000 **Land Size** : 139 sgm

View: https://www.thepropertysellers.com.au/sale/

nsw/inner-west/newtown/residential/house/5

927426

Kate Webster 0431 701 216