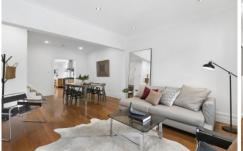

- ? Sophisticated interiors, skylights, high ceilings and hardwood floors
- ? Open plan with generous lounge and formal/casual dining options
- ? Covered wraparound deck combines with an easy care courtyard
- ? Black granite kitchen has stainless appliances with a gas cooktop
- ? Features king sized bedroom with bi fold doors opening to the deck