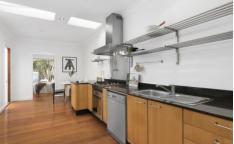

- ? Sophisticated interiors, skylights, high ceilings and hardwood floors
- ? Open plan with generous lounge and formal/casual dining options
- ? Covered wraparound deck combines with an easy care courtyard
- ? Black granite kitchen has stainless appliances with a gas cooktop
- ? Features king sized bedroom with bi fold doors opening to the deck