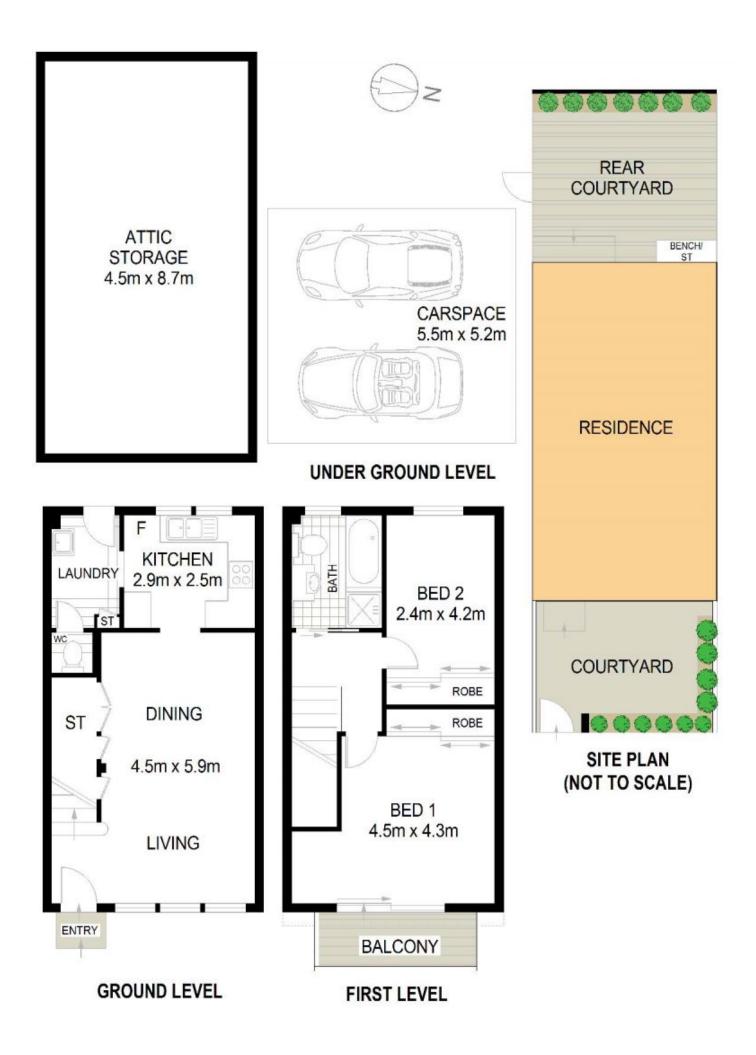

## 2 🎮 1 🚔 2 🚘

Price Building Size : 118 sqm Land Size View

- :\$1,060,000
- : 146 sqm

: https://www.thepropertysellers.com.au/s ale/nsw/inner-west/newtown/residential/t ownhouse/5927427

Louise Mitchell 02 9560 0088