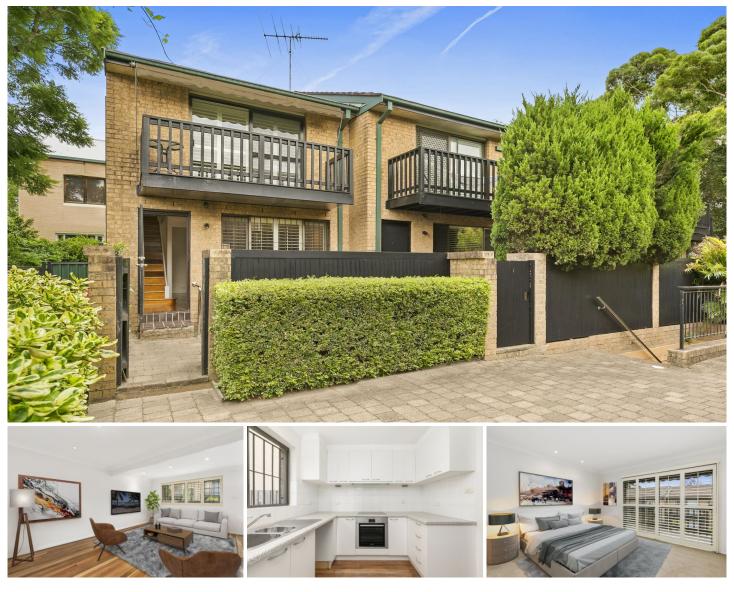

## 6/2 Sloane Street Newtown NSW

Perfectly positioned for low maintenance modern living, this bright double brick townhouse boasts generous proportions and two side by side car spaces. It's nestled to the rear of a boutique complex, yet within metres of the vibrant lifestyle attractions of King Street and Enmore Road.

? North easterly aspect enhances natural light throughout

? Stylish polished timber floors, carpeting and fresh paint

? Kitchen with Bosch oven, sunlit courtyard and front terrace

? Spacious bedrooms with built-ins, master opens to balcony

? Fully tiled bathroom, separate laundry plus powder room ? Air conditioning, plantation shutters, security intercom

? Two secure car spaces plus a communal garden to the

rear ? Footsteps to cafes, boutiques, Sydney Park, Newtown