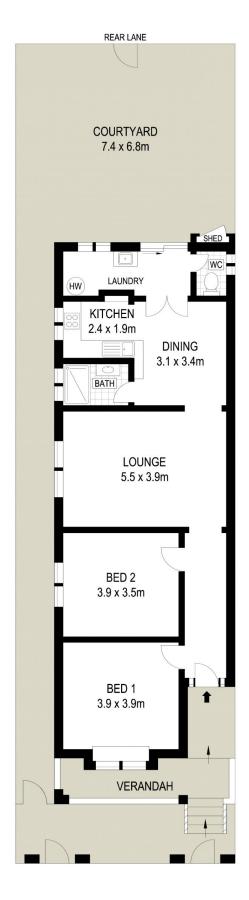

## 49 Roberts Street Camperdown NSW

This freestanding 1920's residence displays an abundance of space and enjoys a premium Camperdown location. Offering scope for the creative minded, it is moments from King Street, local parks, university and RPA.

- ? Quiet wide street, traditional facade and wide entrance hallway
- ? Evocative interiors offer large room sizes and scope to expand
- ? Functional kitchen equipped with gas cooking and modern appliances
- ? Expansive living area with gas heating flows to dining room
- ? Two double bedrooms with high ceilings from hallway
- ? Open courtyard with rear lane access, potential for 2 garages (STCA)
- ? Picturesque location, offers rewards for upgrades or refurbishments

## 2 🔼 1 📇

Price : \$ 1,650,000 Land Size : 196 sqm

View : https://www.thepropertysellers.com.au/sale/

nsw/inner-west/camperdown/residential/hou

se/5927428

Jonathan Ford 02 9560 0088

Robert Ford 02 9560 0088