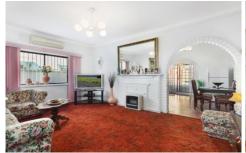

- ? Quiet wide street, traditional facade and wide entrance hallway
- ? Evocative interiors offer large room sizes and scope to expand
- ? Functional kitchen equipped with gas cooking and modern appliances
- ? Expansive living area with gas heating flows to dining room
- ? Two double bedrooms with high ceilings from hallway
- ? Open courtyard with rear lane access, potential for 2 garages (STCA)
- ? Picturesque location, offers rewards for upgrades or refurbishments