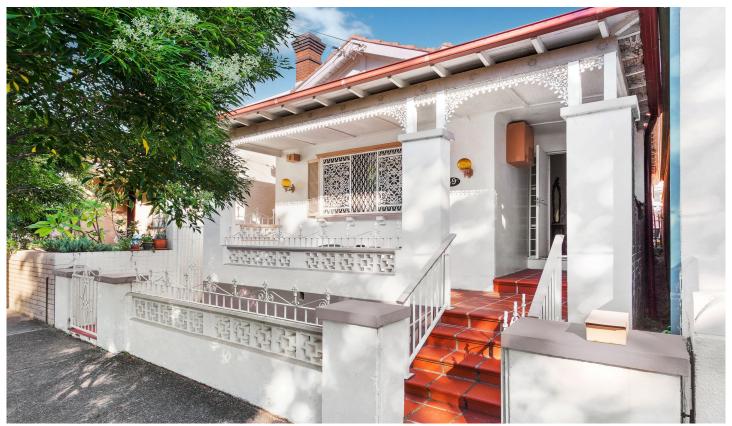

## 49 Roberts Street Camperdown NSW

This freestanding 1920's residence displays an abundance of space and enjoys a premium Camperdown location. Offering scope for the creative minded, it is moments from King Street, local parks, university and RPA.

- ? Quiet wide street, traditional facade and wide entrance hallway
- ? Evocative interiors offer large room sizes and scope to expand
- ? Functional kitchen equipped with gas cooking and modern appliances
- ? Expansive living area with gas heating flows to dining room
- ? Two double bedrooms with high ceilings from hallway
- ? Open courtyard with rear lane access, potential for 2 garages (STCA)
- ? Picturesque location, offers rewards for upgrades or refurbishments