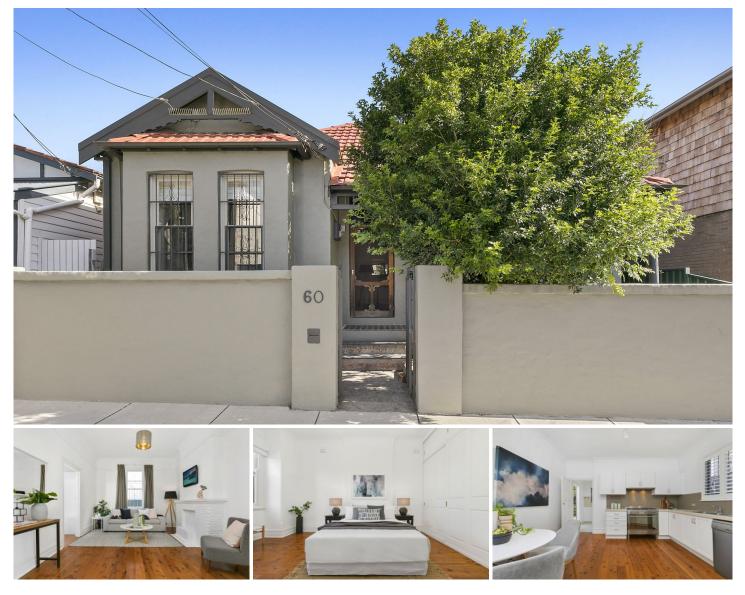

## 60 Station Street Tempe NSW

Positioned in one of Tempe's most sought after locations is this beautifully presented character filled home that has been modernised, keeping its original tradition in mind. Inviting interiors display period features, whilst a sun bathed rear yard welcomes the contemporary entertainer.

? Located in a one way street at the quiet southern end of the suburb

? Freshly updated, beautifully presented and timeless throughout

? Huge bedrooms, two with oversized floor to ceiling robes and fans

? Large eat in gas kitchen with 900mm stove, dishwasher and pantry

? Family bathroom with separate bath and shower alongside internal laundry

? Sunny level lawn with enormous entertaining deck and