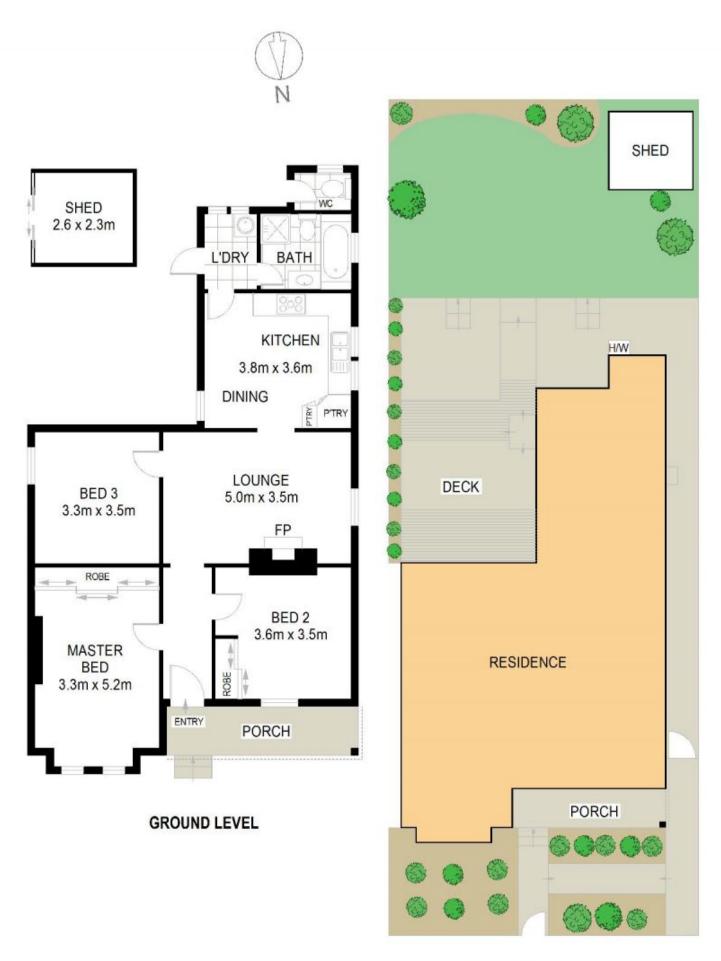

keeping its original tradition in mind. Inviting interiors display period features, whilst a sun bathed rear yard welcomes the contemporary entertainer.

? Located in a one way street at the quiet southern end of the suburb

? Freshly updated, beautifully presented and timeless throughout

? Huge bedrooms, two with oversized floor to ceiling robes and fans

? Large eat in gas kitchen with 900mm stove, dishwasher and pantry

? Family bathroom with separate bath and shower alongside internal laundry

? Sunny level lawn with enormous entertaining deck and

## 3 🎮 1 🚰

- **Price** : \$ 1,287,500
- Land Size : 271.9 sqm View : https://www

: https://www.thepropertysellers.com.au/sale/ nsw/inner-west/tempe/residential/house/592 7429



Louise Mitchell 02 9560 0088

## SITE PLAN (NOT TO SCALE)