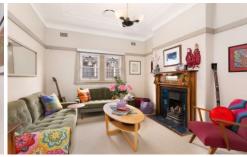

- ? Semi detached Art Deco residence c. 1936
- ? Deco stained glass windows, ceilings, lighting and picture rails throughout
- ? 2 large bedrooms with built in robes; main with sunroom or sitting room
- ? Reception style entrance foyer with study nook and linen cupboard
- ? Modern kitchen with Miele dishwasher and stainless steel pyrolytic oven
- ? Air conditioning, attic storage, keyless entry, internal