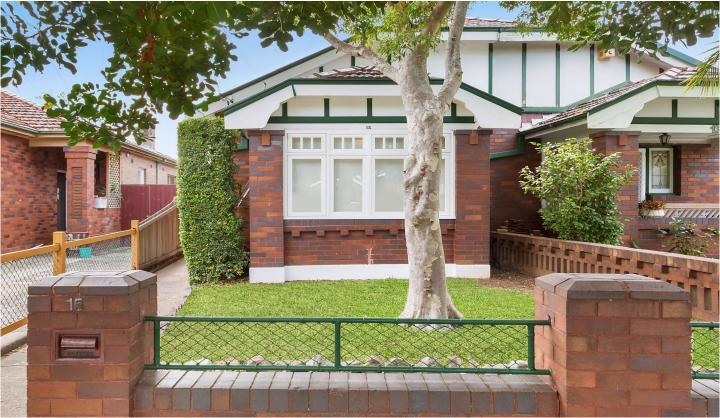

## 15 Stanley Street Tempe NSW

This gorgeous double brick bungalow is ideal for those seeking an immaculate Art deco home. A meticulous blend of vintage detail and modern comforts welcomes the lover of this era! Buyers will find this comfortable home offers stylishly presented interiors, a private garden oasis and loads of added features.

- ? Semi detached Art Deco residence c. 1936
- ? Deco stained glass windows, ceilings, lighting and picture rails throughout
- ? 2 large bedrooms with built in robes; main with sunroom or sitting room
- ? Reception style entrance foyer with study nook and linen cupboard
- ? Modern kitchen with Miele dishwasher and stainless steel pyrolytic oven
- ? Air conditioning, attic storage, keyless entry, internal