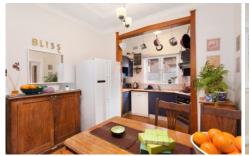

- ? Semi detached Art Deco residence c. 1936
- ? Deco stained glass windows, ceilings, lighting and picture rails throughout
- ? 2 large bedrooms with built in robes; main with sunroom or sitting room
- ? Reception style entrance foyer with study nook and linen cupboard
- ? Modern kitchen with Miele dishwasher and stainless steel pyrolytic oven
- ? Air conditioning, attic storage, keyless entry, internal