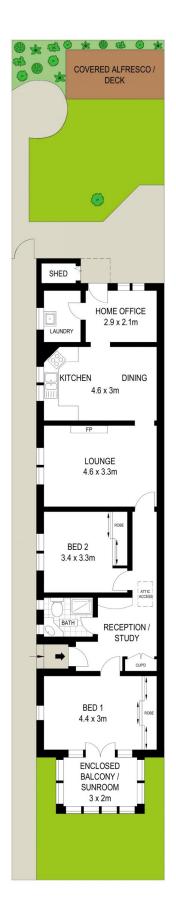

## 15 Stanley Street Tempe NSW

This gorgeous double brick bungalow is ideal for those seeking an immaculate Art deco home. A meticulous blend of vintage detail and modern comforts welcomes the lover of this era! Buyers will find this comfortable home offers stylishly presented interiors, a private garden oasis and loads of added features.

- ? Semi detached Art Deco residence c. 1936
- ? Deco stained glass windows, ceilings, lighting and picture rails throughout
- ? 2 large bedrooms with built in robes; main with sunroom or sitting room
- ? Reception style entrance foyer with study nook and linen cupboard
- ? Modern kitchen with Miele dishwasher and stainless steel pyrolytic oven
- ? Air conditioning, attic storage, keyless entry, internal

## 2 📭 1 🖳

**Price** : \$ 1,180,000 **Land Size** : 221.3 sqm

View: https://www.thepropertysellers.com.au/sale/

nsw/inner-west/tempe/residential/house/592

7430

Louise Mitchell 02 9560 0088