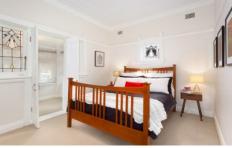

- ? Semi detached Art Deco residence c. 1936
- ? Deco stained glass windows, ceilings, lighting and picture rails throughout
- ? 2 large bedrooms with built in robes; main with sunroom or sitting room
- ? Reception style entrance foyer with study nook and linen cupboard
- ? Modern kitchen with Miele dishwasher and stainless steel pyrolytic oven
- ? Air conditioning, attic storage, keyless entry, internal