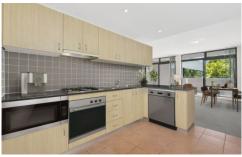

- ? Wonderfully spacious layout with stylish open plan living
- ? Large balcony provides ideal spot for bbg entertaining
- ? Second floor of highly regarded 'Presidio' security complex
- ? Modern granite gas kitchen, bedroom with built ins
- ? Full bathroom with stone vanity, European laundry, lift
- ? Ideal inner city sanctuary offering supreme convenience
- ? Moments to RPA, Sydney Uni, numerous lifestyle attractions
- ? Stroll to Newtown and Erskineville Stations, buses, restaurants