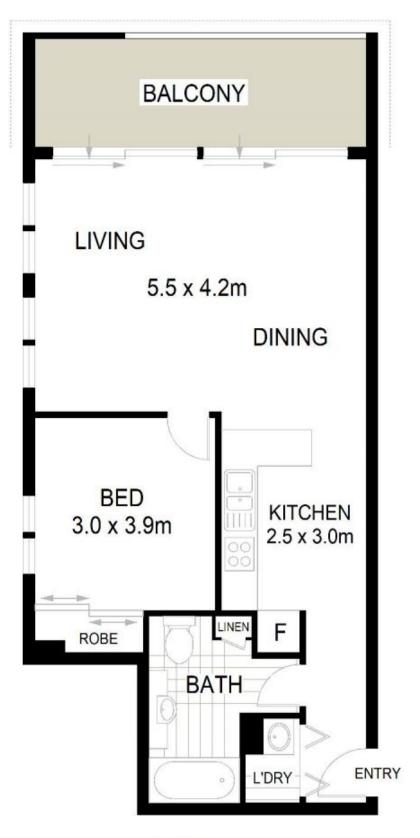

## 20/3 Erskineville Road Newtown NSW

Just a few metres to vibrant King Street, this generously proportioned north facing apartment is filled with natural light and framed by lush leafy outlooks. It offers immediate access to all the famous cafes, transport, shops and restaurants that make Newtown so popular.

- ? Wonderfully spacious layout with stylish open plan living
- ? Large balcony provides ideal spot for bbg entertaining
- ? Second floor of highly regarded 'Presidio' security complex
- ? Modern granite gas kitchen, bedroom with built ins
- ? Full bathroom with stone vanity, European laundry, lift
- ? Ideal inner city sanctuary offering supreme convenience
- ? Moments to RPA, Sydney Uni, numerous lifestyle attractions
- ? Stroll to Newtown and Erskineville Stations, buses, restaurants