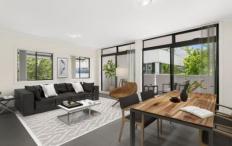

- ? Wonderfully spacious layout with stylish open plan living
- ? Large balcony provides ideal spot for bbg entertaining
- ? Second floor of highly regarded 'Presidio' security complex
- ? Modern granite gas kitchen, bedroom with built ins
- ? Full bathroom with stone vanity, European laundry, lift
- ? Ideal inner city sanctuary offering supreme convenience
- ? Moments to RPA, Sydney Uni, numerous lifestyle attractions
- ? Stroll to Newtown and Erskineville Stations, buses, restaurants