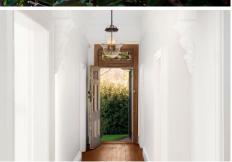

- ? Beautiful façade, features front garden with original tessellated pathway
- ? Interior reveals many delightful original Federation features
- ? Original joinery, ornate fireplaces and florentine bronzed fixtures
- ? Oiled timber floors, soaring period ceilings, ducted reverse cycle air conditioning
- ? Original kitchen and bathroom allows for a makeover
- ? Great scope to extend the home (STCA). Huge four car garage