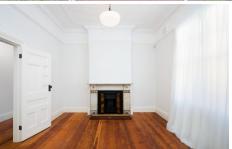

- ? Beautiful façade, features front garden with original tessellated pathway
- ? Interior reveals many delightful original Federation features
- ? Original joinery, ornate fireplaces and florentine bronzed fixtures
- ? Oiled timber floors, soaring period ceilings, ducted reverse cycle air conditioning
- ? Original kitchen and bathroom allows for a makeover
- ? Great scope to extend the home (STCA). Huge four car garage