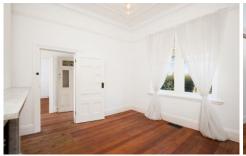

- ? Beautiful façade, features front garden with original tessellated pathway
- ? Interior reveals many delightful original Federation features
- ? Original joinery, ornate fireplaces and florentine bronzed fixtures
- ? Oiled timber floors, soaring period ceilings, ducted reverse cycle air conditioning
- ? Original kitchen and bathroom allows for a makeover
- ? Great scope to extend the home (STCA). Huge four car garage