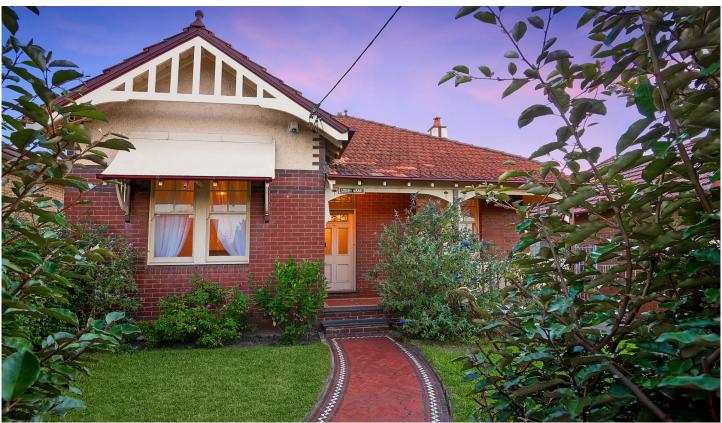

## 30 Ramsay Street Haberfield NSW

Preserving period finishes with fine attention to detail, 'Logan Brae' c1906 offers a flexible configuration of generous spaces complemented by established gardens. It promises a convenient lifestyle just 350 metres from its local village, while close to transport and schools.

- ? Beautiful façade, features front garden with original tessellated pathway
- ? Interior reveals many delightful original Federation features
- ? Original joinery, ornate fireplaces and florentine bronzed fixtures
- ? Oiled timber floors, soaring period ceilings, ducted reverse cycle air conditioning
- ? Original kitchen and bathroom allows for a makeover
- ? Great scope to extend the home (STCA). Huge four car garage