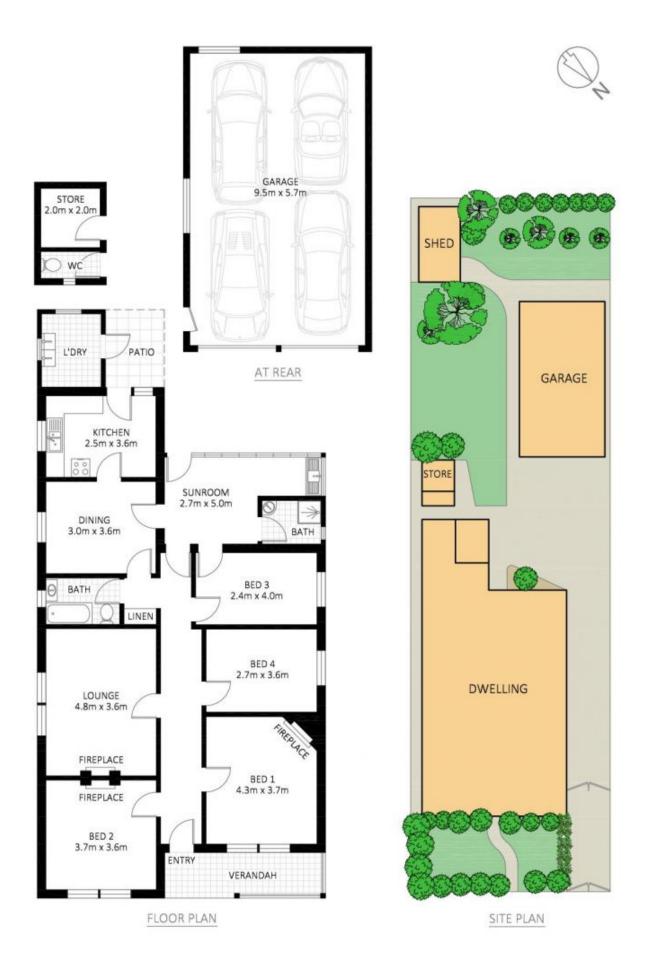

## 30 Ramsay Street Haberfield NSW

Preserving period finishes with fine attention to detail, 'Logan Brae' c1906 offers a flexible configuration of generous spaces complemented by established gardens. It promises a convenient lifestyle just 350 metres from its local village, while close to transport and schools.

- ? Beautiful façade, features front garden with original tessellated pathway
- ? Interior reveals many delightful original Federation features
- ? Original joinery, ornate fireplaces and florentine bronzed fixtures
- ? Oiled timber floors, soaring period ceilings, ducted reverse cycle air conditioning
- ? Original kitchen and bathroom allows for a makeover
- ? Great scope to extend the home (STCA). Huge four car garage

4 🚐 2 🚍 4 🚍

**Price** : \$ 2,250,000 **Land Size** : 594 sgm

View : https://www.thepropertysellers.com.au/sale/

nsw/inner-west/haberfield/residential/house/ 5927436

Kate Webster 0431 701 216