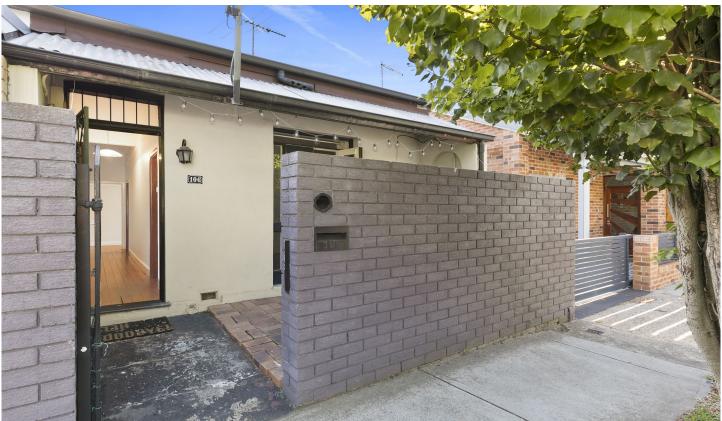

## 106 Victoria Street Dulwich Hill NSW

- ? Easy access to parks, schools, shops and light rail
- ? Private, paved, walled front courtyard garden
- ? 2 bedrooms, one with French doors, the other built-ins
- ? Study alcove from modern gas kitchen with dishwasher
- ? Large tiled bathroom, separate, exterior laundry
- ? High ceilings, sunny aspect, polished timbers floors
- ? Private rear courtyard garden ideal for entertaining
- ? Walk to Hoskins Park, shops, cafes and light rail