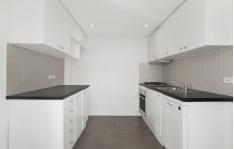

## 106 Victoria Street Dulwich Hill NSW

- ? Easy access to parks, schools, shops and light rail
- ? Private, paved, walled front courtyard garden
- ? 2 bedrooms, one with French doors, the other built-ins
- ? Study alcove from modern gas kitchen with dishwasher
- ? Large tiled bathroom, separate, exterior laundry
- ? High ceilings, sunny aspect, polished timbers floors
- ? Private rear courtyard garden ideal for entertaining
- ? Walk to Hoskins Park, shops, cafes and light rail