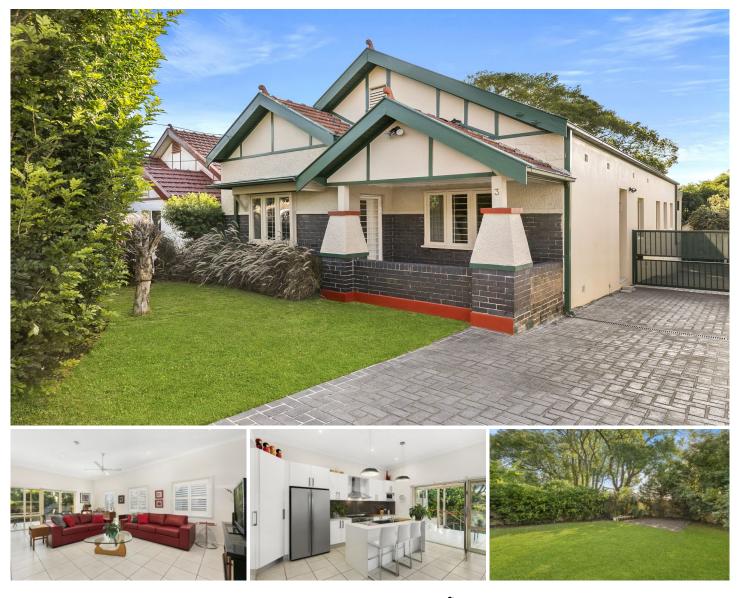

## the property sellers

3 Wells Avenue Tempe NSW

Set on a large parcel of land and positioned in a quiet cul-de-sac, this period home will delight any family seeking space and privacy to live and play. While maintaining period features throughout, a contemporary extension offers the open-plan living areas modern family's desire. Couple this with a huge level yard, off-street parking and only a short walk to schools, transport and local park lands, this home will impress.

? Three spacious bedrooms with built in robes and fourth single bedroom

? Central period style bathroom with claw foot bath tub

? Large contemporary bathroom with walk-in shower

? Spacious open plan living/dining room opening to large covered deck

? Chef's gas kitchen with ample bench/cupboard space and dishwasher

## 4 🛤 2 🚔 3 🚘

Land Size : 588 sqm

: https://www.thepropertysellers.com.au/lease /nsw/inner-west/tempe/residential/house/59 27439

View

Louise Mitchell 02 9560 0088