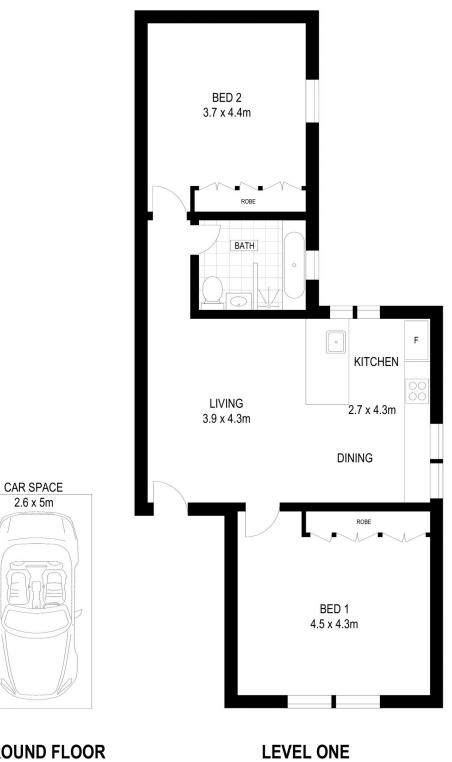

## 2 🛤 1 🚔 1 🚘

Price Building Size : 85 sqm

View

: \$ 930,000

: https://www.thepropertysellers.com.au/s ale/nsw/inner-west/lewisham/residential/ apartment/5927440

**Jonathan Ford** 02 9560 0088

**Robert Ford** 02 9560 0088

**GROUND FLOOR**