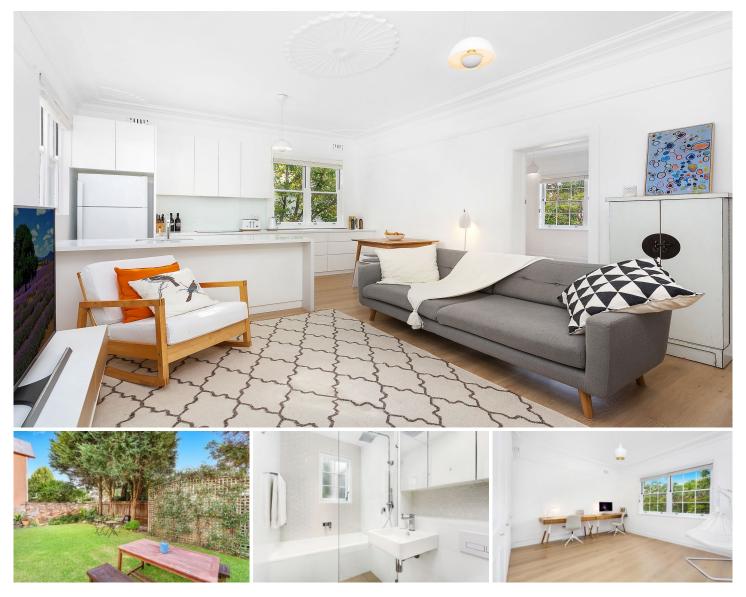

## the propertysellers

2/54-56 The Boulevarde Lewisham NSW

Occupying an elevated first floor position with peaceful leafy outlooks, this wonderfully light and spacious Art Deco apartment has been fully renovated to exude contemporary style and comfort. It is moments to parks, while also a short walk to schools, local cafés and light rail.

? Peaceful location in arguably the most prized street in Lewisham

? Fantastic sense of space, bright integrated living and dining zone

? Elegant Smartstone bespoke kitchen equipped with Smeg appliances

? Fully tiled custom designer bathroom boasts rainshower plus bath tub

? Floating timber floors, sash windows plus a designated parking area

Lovely common gardens, residents are primarily ?