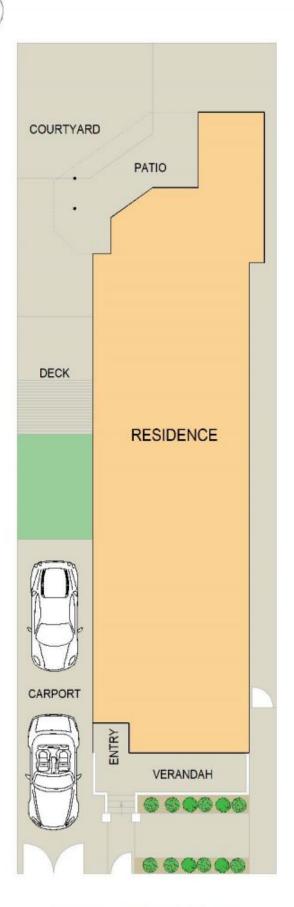

roximity to all desirable amenities offers unobstructed views to Tempe Recreation Reserve. With a rear to north aspect, families and investors alike will be attracted by the homes immediate liveability and future opportunity.

#### ? Currently leased at \$800 per week

? Plans for duplex from award-winning Design + Construct firm Walsh Group

? Period features retained including patterned ceilings and picture rails

? Terrazzo-stone gas kitchen with stainless steel Smeg appliances

? Living room opening to side entertaining deck; separate patio

? Heritage style bathroom with separate shower and claw foot bath

### 3 🎮 1 🚰 2 🚘

- Land Size : 285 sqm
  - : https://www.thepropertysellers.com.au/sale/ nsw/inner-west/tempe/residential/house/592 7441



View

Louise Mitchell 02 9560 0088



N



## SITE PLAN (NOT TO SCALE)