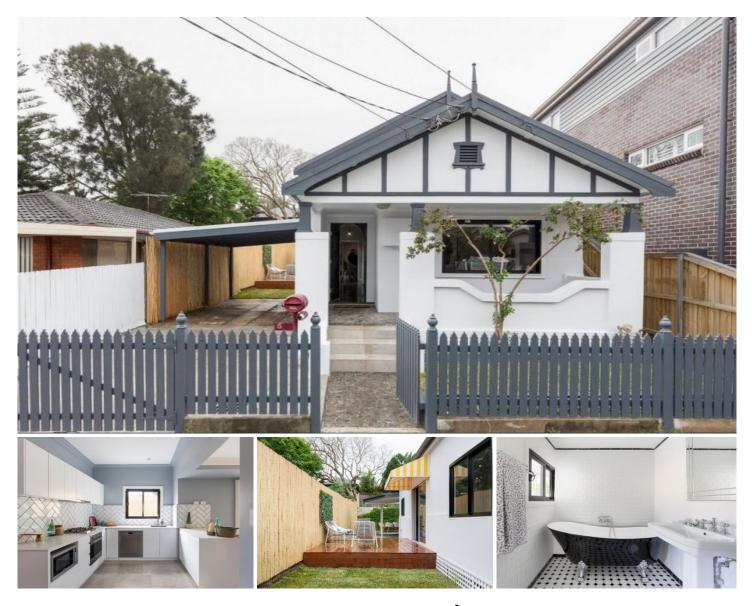

#### **5 Station Street Tempe NSW**

This immaculately renovated residence within close proximity to all desirable amenities offers unobstructed views to Tempe Recreation Reserve. With a rear to north aspect, families and investors alike will be attracted by the homes immediate liveability and future opportunity.

#### ? Currently leased at \$800 per week

? Plans for duplex from award-winning Design + Construct firm Walsh Group

? Period features retained including patterned ceilings and picture rails

? Terrazzo-stone gas kitchen with stainless steel Smeg appliances

? Living room opening to side entertaining deck; separate patio

? Heritage style bathroom with separate shower and claw foot bath

### 3 🎮 1 🚰 2 🚘

- Land Size : 285 sqm
  - : https://www.thepropertysellers.com.au/sale/ nsw/inner-west/tempe/residential/house/592 7441

View

Louise Mitchell 02 9560 0088

N