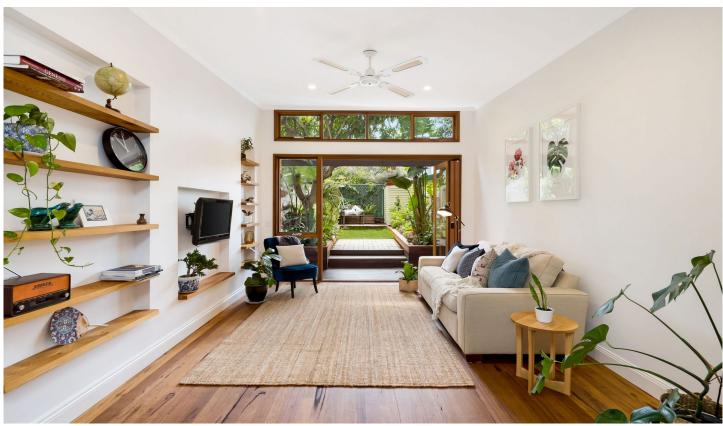

- ? Modern interiors blend with original character to create comfort and style
- ? Blackbutt floors are naturally oiled and feature throughout the home
- ? Open plan living and dining with 3.2m ceiling enhances natural light throughout
- ? Skylit kitchen has stone benchtops, dishwasher and bespoke cabinetry with ample storage
- ? Gas cooking, heating and hot water, internal laundry, cedar garden shed
- ? Living area opens via trifold cedar doors to a lush, private north facing garden