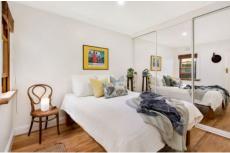

- ? Modern interiors blend with original character to create comfort and style
- ? Blackbutt floors are naturally oiled and feature throughout the home
- ? Open plan living and dining with 3.2m ceiling enhances natural light throughout
- ? Skylit kitchen has stone benchtops, dishwasher and bespoke cabinetry with ample storage
- ? Gas cooking, heating and hot water, internal laundry, cedar garden shed
- ? Living area opens via trifold cedar doors to a lush, private north facing garden