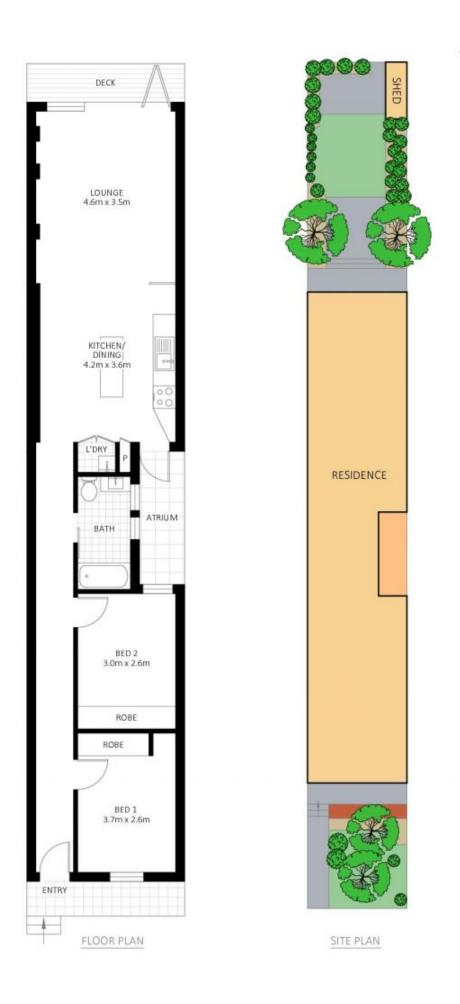

## 23 Middle Street Marrickville NSW

Nestled in a quiet street on the Enmore/Marrickville border, this meticulously renovated semi-detached cottage will impress and delight with its custom finishes and tranquil north facing garden oasis.

- ? Modern interiors blend with original character to create comfort and style
- ? Blackbutt floors are naturally oiled and feature throughout the home
- ? Open plan living and dining with 3.2m ceiling enhances natural light throughout
- ? Skylit kitchen has stone benchtops, dishwasher and bespoke cabinetry with ample storage
- ? Gas cooking, heating and hot water, internal laundry, cedar garden shed
- ? Living area opens via trifold cedar doors to a lush, private north facing garden