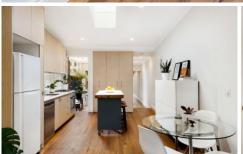

- ? Modern interiors blend with original character to create comfort and style
- ? Blackbutt floors are naturally oiled and feature throughout the home
- ? Open plan living and dining with 3.2m ceiling enhances natural light throughout
- ? Skylit kitchen has stone benchtops, dishwasher and bespoke cabinetry with ample storage
- ? Gas cooking, heating and hot water, internal laundry, cedar garden shed
- ? Living area opens via trifold cedar doors to a lush, private north facing garden