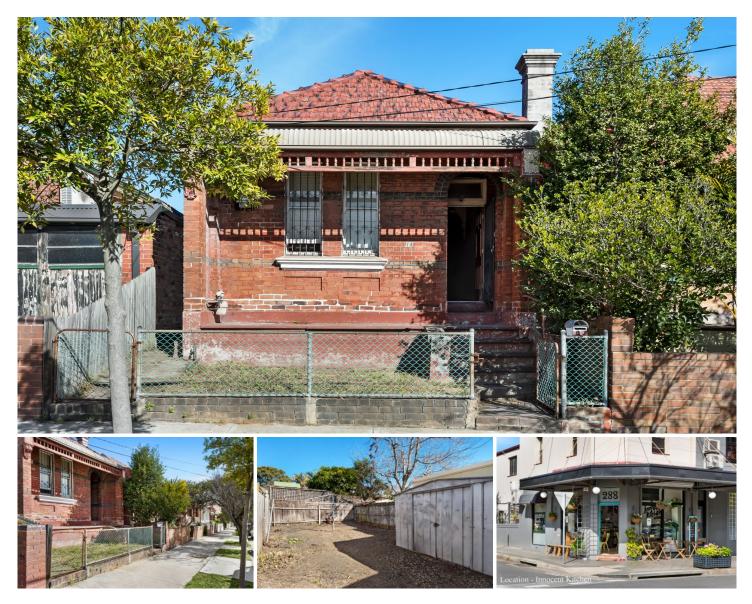

## 14 Samuel Street Tempe NSW

Offered for the first time on the market in over 90 years, this property presents a unique opportunity which is not for the faint hearted. In complete original condition, the home is double brick throughout and still retains some features reminiscent of its era. Positioned on the high side of the street, this residence will interest developers, flippers or professional renovators.

- ? Deceased estate offered for the first time
- ? North facing freestanding double brick home
- ? Requiring total overhaul and update throughout
- ? Renovate, detonate or restore to reap the rewards
- ? Complete original condition with period features
- ? Large bedrooms, separate living and dining rooms
- ? Popular wide street with ample on street parking
- ? Walk to Sydenham Station, IKEA, Sydenham village