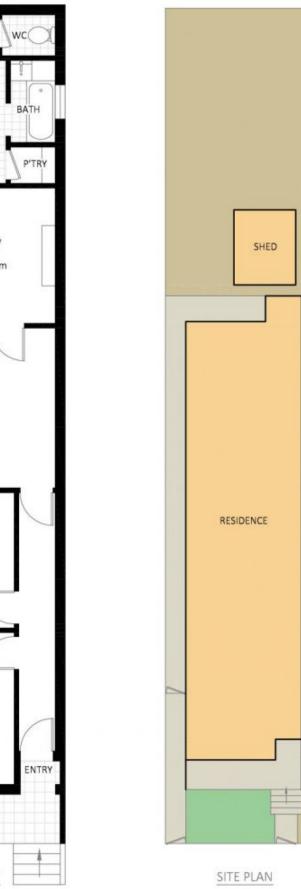

## 2 🎮 1 🚔

- **Price** : \$ 848,600
- Land Size : 212 sqm View : https://ww

: https://www.thepropertysellers.com.au/sale/ nsw/inner-west/tempe/residential/house/592 7445

Louise Mitchell 02 9560 0088