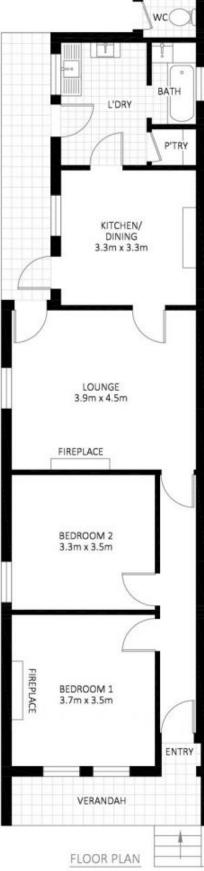

- ? Deceased estate offered for the first time
- ? North facing freestanding double brick home
- ? Requiring total overhaul and update throughout
- ? Renovate, detonate or restore to reap the rewards
- ? Complete original condition with period features
- ? Large bedrooms, separate living and dining rooms
- ? Popular wide street with ample on street parking
- ? Walk to Sydenham Station, IKEA, Sydenham village

## 2 🎮 1 🚔

- **Price** : \$ 848,600
- Land Size : 212 sqm View : https://ww

: https://www.thepropertysellers.com.au/sale/ nsw/inner-west/tempe/residential/house/592 7445

Louise Mitchell 02 9560 0088