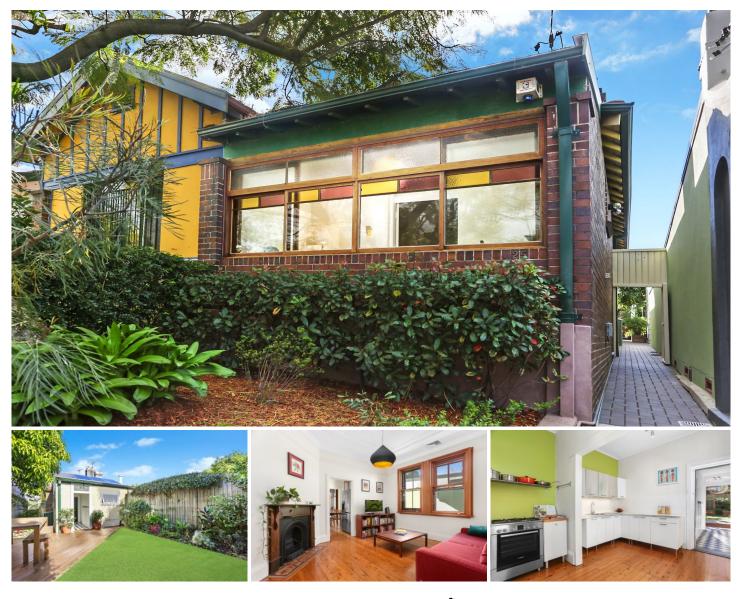

## 25 Middle Street Marrickville NSW

Situated in a whisper quiet location on the Stanmore border, this brick semi detached home features high patterned ceilings, polished floorboards and a tranquil private rear garden. With two generous bedrooms, decorative fireplaces and a spacious entertaining deck it is a short walk to the Sunday markets, a selection of local schools and city transport.

? Flowing floorplan with an emphasis on natural light

- ? Two generous bedrooms, master with feature fireplace
- ? French doors compliment a home office or nursery
- ? Central living room flows to a large eat in kitchen
- ? Internal laundry and family bathroom with bath
- ? Wide entrance hallway, reverse cycle ducted air con
- ? North facing sundrenched backyard with timber decking
- ? Twelve solar panels offering energy saving all year round
- ? Central location on the border of Enmore and Stanmore