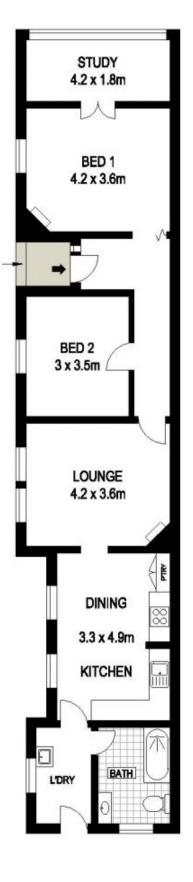

? Flowing floorplan with an emphasis on natural light

- ? Two generous bedrooms, master with feature fireplace
- ? French doors compliment a home office or nursery
- ? Central living room flows to a large eat in kitchen
- ? Internal laundry and family bathroom with bath
- ? Wide entrance hallway, reverse cycle ducted air con
- ? North facing sundrenched backyard with timber decking
- ? Twelve solar panels offering energy saving all year round
- ? Central location on the border of Enmore and Stanmore

## 2 🎮 1 🚝

- Price : \$ 1,245,000
- Land Size : 211 sqm

View : https://www.thepropertysellers.com.au/sale/ nsw/inner-west/marrickville/residential/hous e/5927447

Kate Webster 0431 701 216

APPROX. INT: 88m<sup>2</sup> APPROX. EXT: 114m<sup>2</sup>