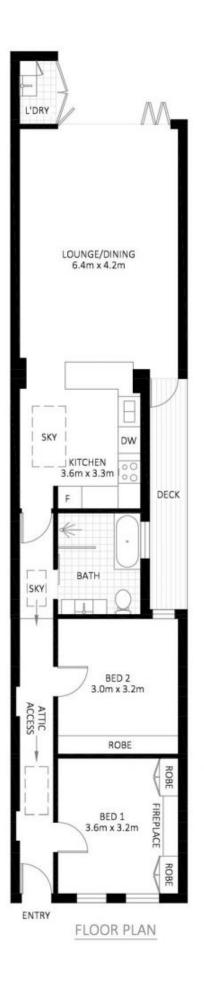

? Renovated throughout with a clear focus on quality and detail

? Two double carpeted bedrooms with floor to ceiling wardrobes

? Central family bathroom with separate bath and walk in shower

- ? Large Caesarstone gas kitchen with Delonghi appliances
- ? Open plan living and dining room flowing to covered deck
- ? North facing low maintenance yard with storage shed
- ? Ducted reverse cycle air conditioning, bamboo floors,

## 2 🎮 1 🚰

- **Price** : \$ 1,135,000
- Land Size : 146 sqm View : https://ww

: https://www.thepropertysellers.com.au/sale/ nsw/inner-west/tempe/residential/house/592 7448

Louise Mitchell 02 9560 0088