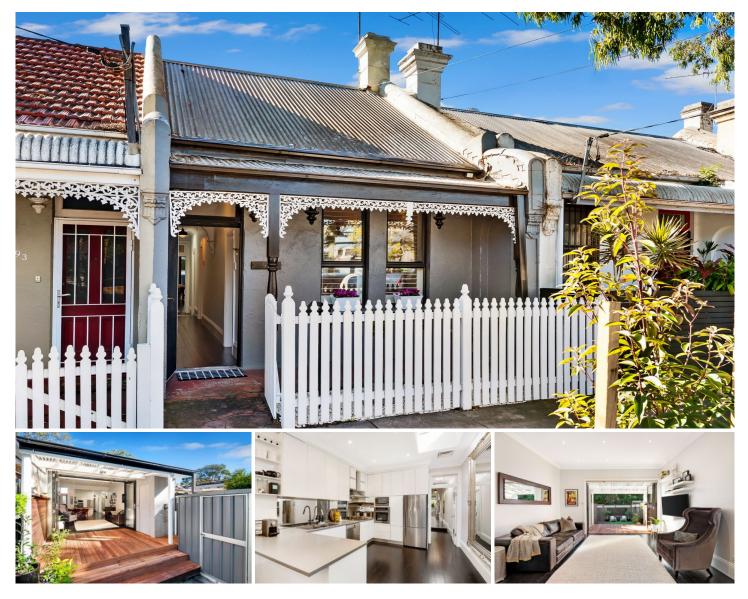

## 91 Terry Street Tempe NSW

The verve and vibrancy in which this traditional Victorian terrace has been given an irresistible contemporary persona is significantly complemented by its emphasis on indoor outdoor enjoyment. Ideally positioned close to Sydenham Station, Tillman Park and schools, this home will sure impress the most astute buyer.

? Renovated throughout with a clear focus on quality and detail

? Two double carpeted bedrooms with floor to ceiling wardrobes

? Central family bathroom with separate bath and walk in shower

- ? Large Caesarstone gas kitchen with Delonghi appliances
- ? Open plan living and dining room flowing to covered deck
- ? North facing low maintenance yard with storage shed
- ? Ducted reverse cycle air conditioning, bamboo floors,