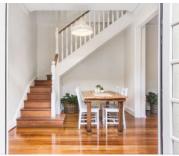

- ? Four bedrooms includes king size master with walk in robe and roof storage
- ? Blackbutt polished floors, split reverse cycle air conditioning, gas heating
- ? Huge lounge with ornate fireplace and custom built bookshelf
- ? Dining adjoins a sunny side courtyard via French doors
- ? High ceilings boast decorative roses and Paddington cornice
- ? Inviting gas kitchen with wall oven and cafe style dining