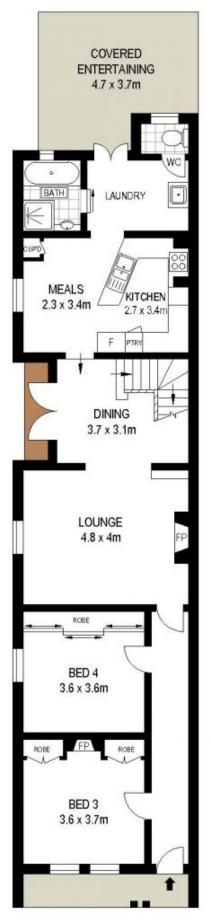

- ? Four bedrooms includes king size master with walk in robe and roof storage
- ? Blackbutt polished floors, split reverse cycle air conditioning, gas heating
- ? Huge lounge with ornate fireplace and custom built bookshelf
- ? Dining adjoins a sunny side courtyard via French doors
- ? High ceilings boast decorative roses and Paddington cornice
- ? Inviting gas kitchen with wall oven and cafe style dining

## 4 📭 2 🖳

Price : \$ 1,695,000 Land Size : 234 sqm

View : https://www.thepropertysellers.com.au/sale/

nsw/inner-west/marrickville/residential/hous

e/5927452

Kate Webster 0431 701 216

FIRST FLOOR

SITE PLAN (NOT TO SCALE)