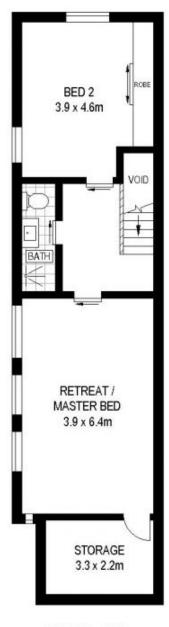

- ? Four bedrooms includes king size master with walk in robe and roof storage
- ? Blackbutt polished floors, split reverse cycle air conditioning, gas heating
- ? Huge lounge with ornate fireplace and custom built bookshelf
- ? Dining adjoins a sunny side courtyard via French doors
- ? High ceilings boast decorative roses and Paddington cornice
- ? Inviting gas kitchen with wall oven and cafe style dining

## 4 📭 2 🖳

Price : \$ 1,695,000 Land Size : 234 sqm

View : https://www.thepropertysellers.com.au/sale/

nsw/inner-west/marrickville/residential/hous

e/5927452

Kate Webster 0431 701 216

FIRST FLOOR

SITE PLAN (NOT TO SCALE)