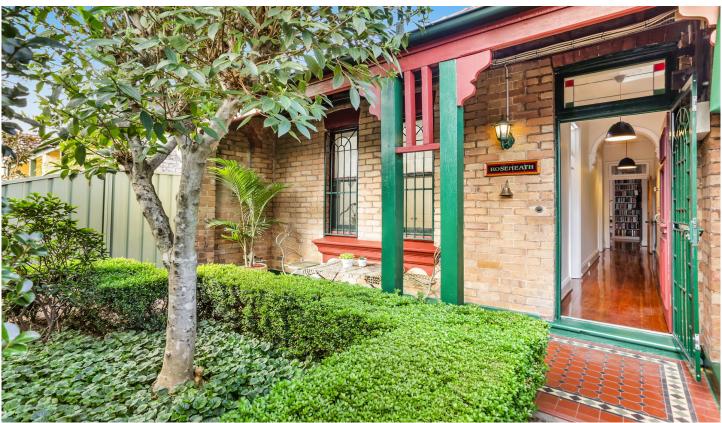

## 3 England Avenue Marrickville NSW

Beyond the manicured front garden, Roseneath presents a fully renovated two storey haven offering an ideal Inner West family lifestyle. Immediately inviting, the generously proportioned spaces provide comfort and an abundance of natural light whilst the outdoors provides sundrenched alfresco entertaining for all family occasions.

- ? Four bedrooms includes king size master with walk in robe and roof storage
- ? Blackbutt polished floors, split reverse cycle air conditioning, gas heating
- ? Huge lounge with ornate fireplace and custom built bookshelf
- ? Dining adjoins a sunny side courtyard via French doors
- ? High ceilings boast decorative roses and Paddington cornice
- ? Inviting gas kitchen with wall oven and cafe style dining