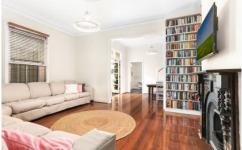

- ? Four bedrooms includes king size master with walk in robe and roof storage
- ? Blackbutt polished floors, split reverse cycle air conditioning, gas heating
- ? Huge lounge with ornate fireplace and custom built bookshelf
- ? Dining adjoins a sunny side courtyard via French doors
- ? High ceilings boast decorative roses and Paddington cornice
- ? Inviting gas kitchen with wall oven and cafe style dining