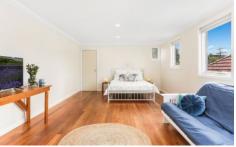

- ? Four bedrooms includes king size master with walk in robe and roof storage
- ? Blackbutt polished floors, split reverse cycle air conditioning, gas heating
- ? Huge lounge with ornate fireplace and custom built bookshelf
- ? Dining adjoins a sunny side courtyard via French doors
- ? High ceilings boast decorative roses and Paddington cornice
- ? Inviting gas kitchen with wall oven and cafe style dining