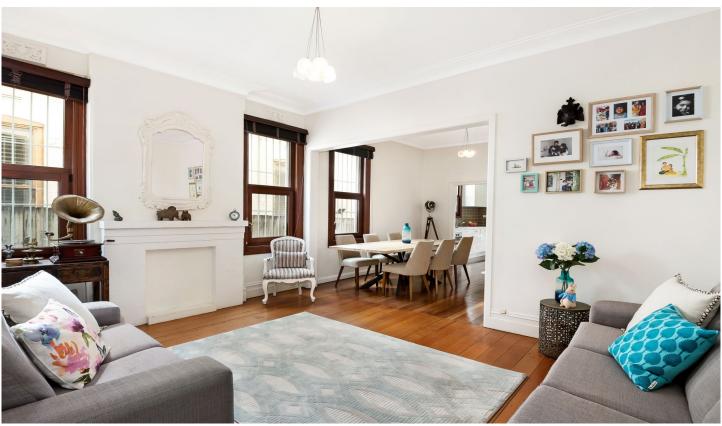

## 15 Marshall Street Petersham NSW

- \* Three double bedrooms, two with ample robe space and storage
- \* Polished timber floorboards, all rooms with window furnishings
- \* Large open plan living room flows through to spacious dining
- \* Stone galley kitchen with dishwasher, gas cook top, electric oven
- \* Modern tiled bathroom with large shower, wc and vanity
- \* Internal laundry/sunroom, second wc, ducted RC air conditioning
- \* Easy care north facing garden with auto roller door to carport
- \* Quick walk to Petersham and Stanmore train stations or city bus
- \* Close to shops, restaurants, Sunday market, schools and childcare