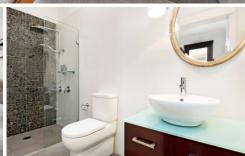

## 15 Marshall Street Petersham NSW

- \* Three double bedrooms, two with ample robe space and storage
- \* Polished timber floorboards, all rooms with window furnishings
- \* Large open plan living room flows through to spacious dining
- \* Stone galley kitchen with dishwasher, gas cook top, electric oven
- \* Modern tiled bathroom with large shower, wc and vanity
- \* Internal laundry/sunroom, second wc, ducted RC air conditioning
- \* Easy care north facing garden with auto roller door to carport
- \* Quick walk to Petersham and Stanmore train stations or city bus
- \* Close to shops, restaurants, Sunday market, schools and childcare