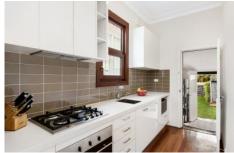

## 15 Marshall Street Petersham NSW

- \* Three double bedrooms, two with ample robe space and storage
- \* Polished timber floorboards, all rooms with window furnishings
- \* Large open plan living room flows through to spacious dining
- \* Stone galley kitchen with dishwasher, gas cook top, electric oven
- \* Modern tiled bathroom with large shower, wc and vanity
- \* Internal laundry/sunroom, second wc, ducted RC air conditioning
- \* Easy care north facing garden with auto roller door to carport
- \* Quick walk to Petersham and Stanmore train stations or city bus
- \* Close to shops, restaurants, Sunday market, schools and childcare