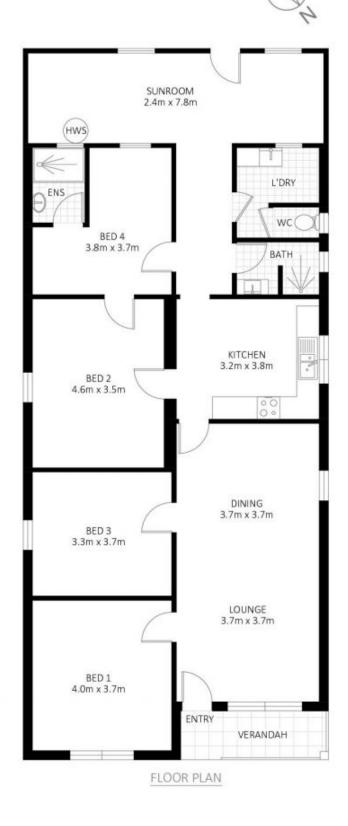

## 52 Samuel Street Tempe NSW

Occupying a premier position on the high side of one of Tempe's most desirable streets, this classic single level Federation home boasts a generous 311sqm (approximately) block. With a wide 9 metre frontage this property offers excellent scope to renovate, extend, create a generous family home or develop (STCA). Whilst in need of a total overhaul, the location is perfect being in a wide family friendly street just a stroll to all lifestyle amenities. This home will interest buyers seeking a renovation project or possible development opportunity (STCA).

## 4 🎮 2 🚔

- **Price** : \$ 1,100,000
- Land Size : 311 sqm View : https://ww

: https://www.thepropertysellers.com.au/sale/ nsw/inner-west/tempe/residential/house/592 7457

Louise Mitchell 02 9560 0088