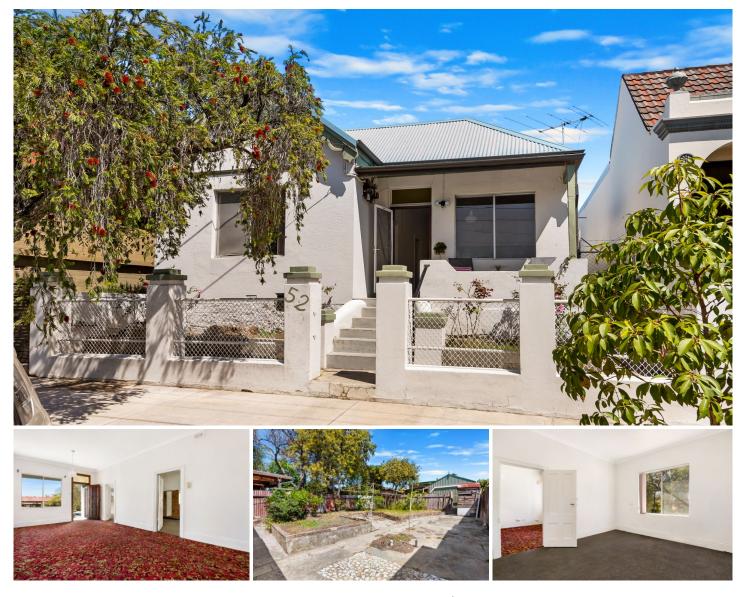

## 52 Samuel Street Tempe NSW

Occupying a premier position on the high side of one of Tempe's most desirable streets, this classic single level Federation home boasts a generous 311sqm (approximately) block. With a wide 9 metre frontage this property offers excellent scope to renovate, extend, create a generous family home or develop (STCA). Whilst in need of a total overhaul, the location is perfect being in a wide family friendly street just a stroll to all lifestyle amenities. This home will interest buyers seeking a renovation project or possible development opportunity (STCA).

? Deceased Estate on the market for the first time in 47 years

? Unrenovated, double fronted brick home with loads of potential

? City glimpse from the north facing rooms

? Light, bright and airy throughout with large windows, high

## 4 🎮 2 🚔

- **Price** : \$ 1,100,000
- Land Size : 311 sqm View : https://ww

: https://www.thepropertysellers.com.au/sale/ nsw/inner-west/tempe/residential/house/592 7457

Louise Mitchell 02 9560 0088