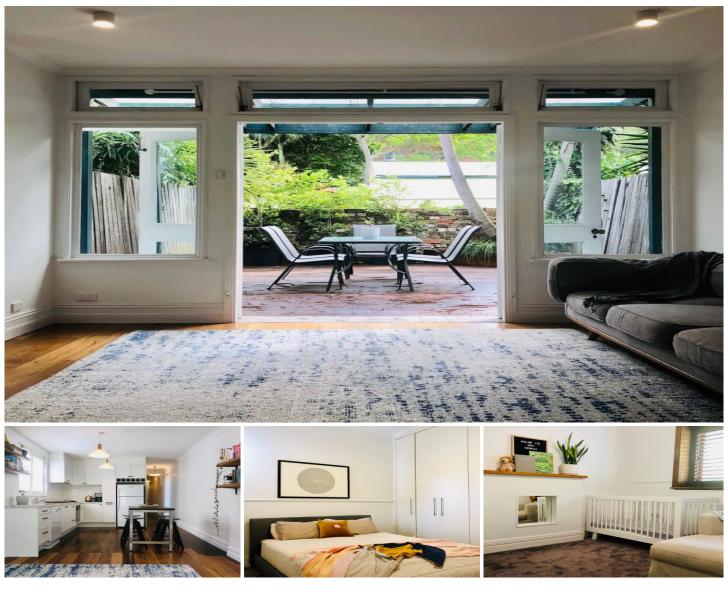

## **19 Newington Road Marrickville NSW**

Contemporary finishes and modern fixtures will impress the first home buyer, downsizer or investor at this single level terrace which is quietly positioned on the Enmore border.

? Awash with natural light in its open plan living space, north to rear aspect

? Stunning kitchen with stone benchtop, dishwasher, gas cooktop

? Master bedroom with wall to wall built in robe and lush carpet

? Polished timber floors, reverse cycle air conditioning, high ceilings

? Large deck with pergola provides the perfect entertainers space

? Modern bathroom with spa bath includes internal laundry ? Close to Enmore Road and King Street eateries, Newtown rail and CBD bus

## 2 🎮 1 🚔

- **Price** : \$ 1,050,000
- Land Size : 95 sqm

View : https://www.thepropertysellers.com.au/sale/ nsw/inner-west/marrickville/residential/hous e/5927463

Kate Webster 0431 701 216

This diagram is for illustrative purposes only. All reasonable care has been taken in the preparation, but no warranty is given as to the accuracy of the information. This document does not constitute any part of any offer or contract. Dimensions shown are approximate only. Prospective purchasers must rely on their own enquiries.