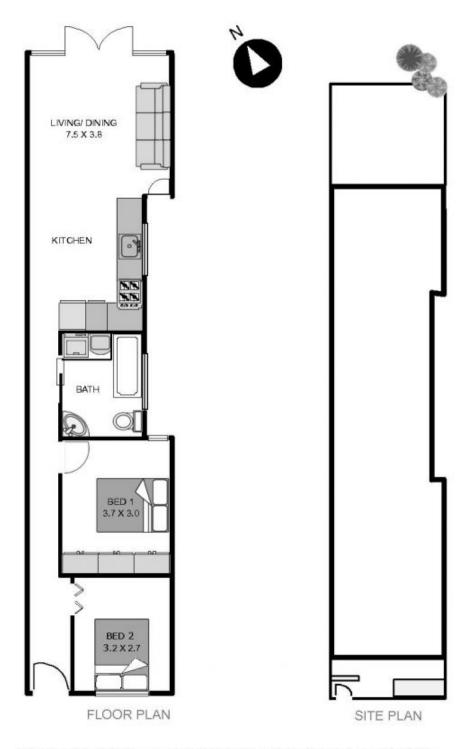

## 2 🎮 1 🚔

- **Price** : \$ 1,050,000
- Land Size : 95 sqm

View : https://www.thepropertysellers.com.au/sale/ nsw/inner-west/marrickville/residential/hous e/5927463

Kate Webster 0431 701 216

This diagram is for illustrative purposes only. All reasonable care has been taken in the preparation, but no warranty is given as to the accuracy of the information. This document does not constitute any part of any offer or contract. Dimensions shown are approximate only. Prospective purchasers must rely on their own enquiries.