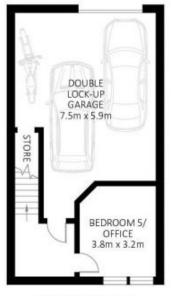

- Three levels offer a very generous and versatile floor plan

- Polished hardwood floors, split system air conditioning throughout

- Custom designed stone kitchen, oversize gas cooktop and oven

- Outdoor kitchen features Ziegler & Brown Turbo Elite **BBQ & rangehood** 

**Kate Webster** 0431 701 216

2

LOWER GROUND

FIRST FLOOR

GROUND FLOOR