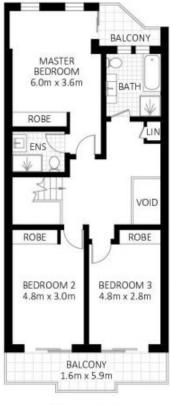

- Three levels offer a very generous and versatile floor plan

- Polished hardwood floors, split system air conditioning throughout

- Custom designed stone kitchen, oversize gas cooktop and oven

- Outdoor kitchen features Ziegler & Brown Turbo Elite **BBQ & rangehood** 

- Sun drenched established garden with dog wash and direct access to Henson Park

- Master bedroom has balcony, district views, BIR and

**Kate Webster** 0431 701 216

2

LOWER GROUND

FIRST FLOOR

GROUND FLOOR