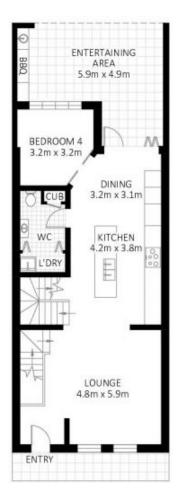

- Three levels offer a very generous and versatile floor plan

- Polished hardwood floors, split system air conditioning throughout

- Custom designed stone kitchen, oversize gas cooktop and oven

- Outdoor kitchen features Ziegler & Brown Turbo Elite **BBQ & rangehood** 

**Kate Webster** 0431 701 216

2

LOWER GROUND

FIRST FLOOR

GROUND FLOOR