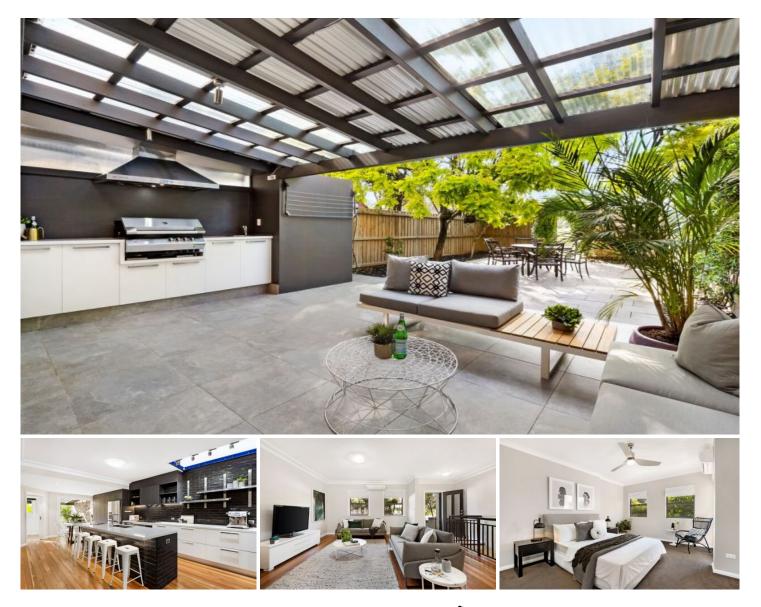

- Three levels offer a very generous and versatile floor plan

- Polished hardwood floors, split system air conditioning throughout

- Custom designed stone kitchen, oversize gas cooktop and oven

- Outdoor kitchen features Ziegler & Brown Turbo Elite **BBQ & rangehood** 

## 4 🛤 2 🚔 2 🚔

| Pric | ce | :\$1,601,75 |
|------|----|-------------|
| -    |    |             |

| Land | Size |  |
|------|------|--|
| View |      |  |

50

: 200 sqm

: https://www.thepropertysellers.com.au/sale/ nsw/inner-west/marrickville/residential/hous e/5927467