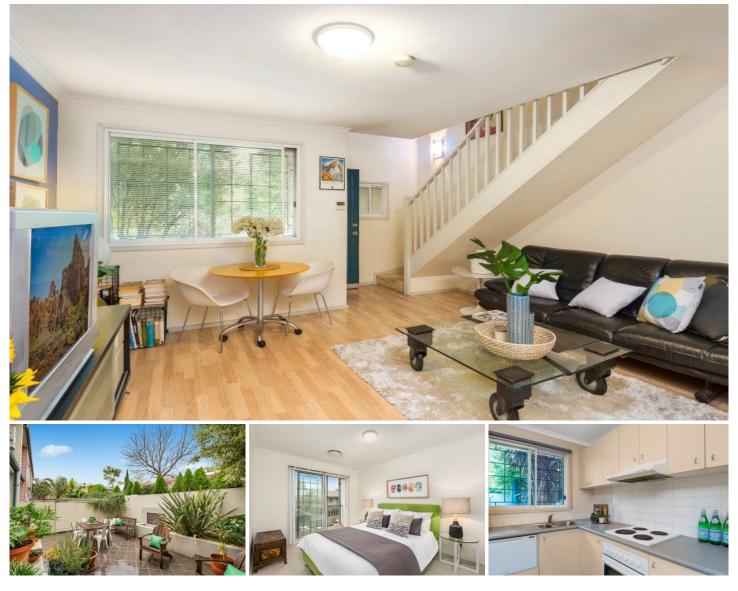

## 41/12-22 Newington Road Marrickville NSW

\* Large and bright open plan living with timber floors

\* Master bedroom with ensuite and private balcony

\* Immaculate sun washed entertainers courtyard and garden

\* Spacious carpeted bedrooms all with large built-ins

\* Modern main bathroom with separate bath and shower

\* Internal laundry, additional wc, spacious kitchen with dishwasher

\* Internal access to lockup garage and ducted air conditioning

\* Walk to schools, shops, parks and Marrickville organic markets

\* On the Enmore border, one minute walk to city buses

View : https://www.thepropertysellers.com.au/lease/nsw/ inner-west/marrickville/residential/townhouse/592 7470