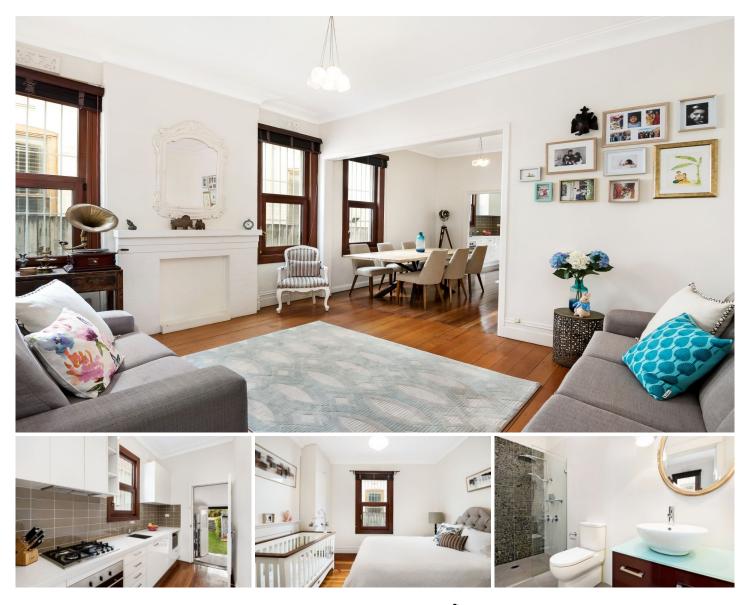

## **15 Marshall Street Petersham NSW**

\* Three double bedrooms, two with ample robe space and storage

\* Polished timber floorboards, all rooms with window furnishings

\* Large open plan living room flows through to spacious dining

\* Stone galley kitchen with dishwasher, gas cook top, electric oven

\* Modern tiled bathroom with large shower, wc and vanity

\* Internal laundry/sunroom, second wc, ducted RC air conditioning

\* Easy care north facing garden with auto roller door to carport

\* Quick walk to Petersham and Stanmore train stations or city bus

\* Close to shops, restaurants, Sunday market, schools and childcare

View : https://www.thepropertysellers.com.au/lease/nsw/ inner-west/petersham/residential/house/5927472