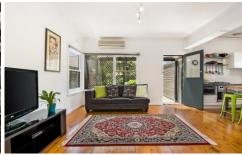

- ? Polished timber floors and high ceilings
- ? 3 double beds, 2 with robes, main with air con
- ? Central bathroom with double corner spa
- ? Oversized L shaped living/dining and gas kitchen
- ? Covered entertaining patio, north facing yard
- ? Separate laundry, large workshop and huge work shed
- ? 285sqm rear to north block and picturesque garden
- ? Gated off street parking with garden and hedge
- ? Moments to Tempe Wetlands, buses and schools
- ? Close to Wolli Creek precinct, Newtown and Marrickville