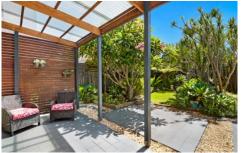

- ? Polished timber floors and high ceilings
- ? 3 double beds, 2 with robes, main with air con
- ? Central bathroom with double corner spa
- ? Oversized L shaped living/dining and gas kitchen
- ? Covered entertaining patio, north facing yard
- ? Separate laundry, large workshop and huge work shed
- ? 285sqm rear to north block and picturesque garden
- ? Gated off street parking with garden and hedge
- ? Moments to Tempe Wetlands, buses and schools
- ? Close to Wolli Creek precinct, Newtown and Marrickville