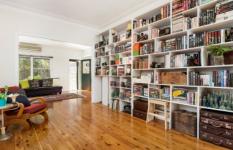

- ? Polished timber floors and high ceilings
- ? 3 double beds, 2 with robes, main with air con
- ? Central bathroom with double corner spa
- ? Oversized L shaped living/dining and gas kitchen
- ? Covered entertaining patio, north facing yard
- ? Separate laundry, large workshop and huge work shed
- ? 285sqm rear to north block and picturesque garden
- ? Gated off street parking with garden and hedge
- ? Moments to Tempe Wetlands, buses and schools
- ? Close to Wolli Creek precinct, Newtown and Marrickville