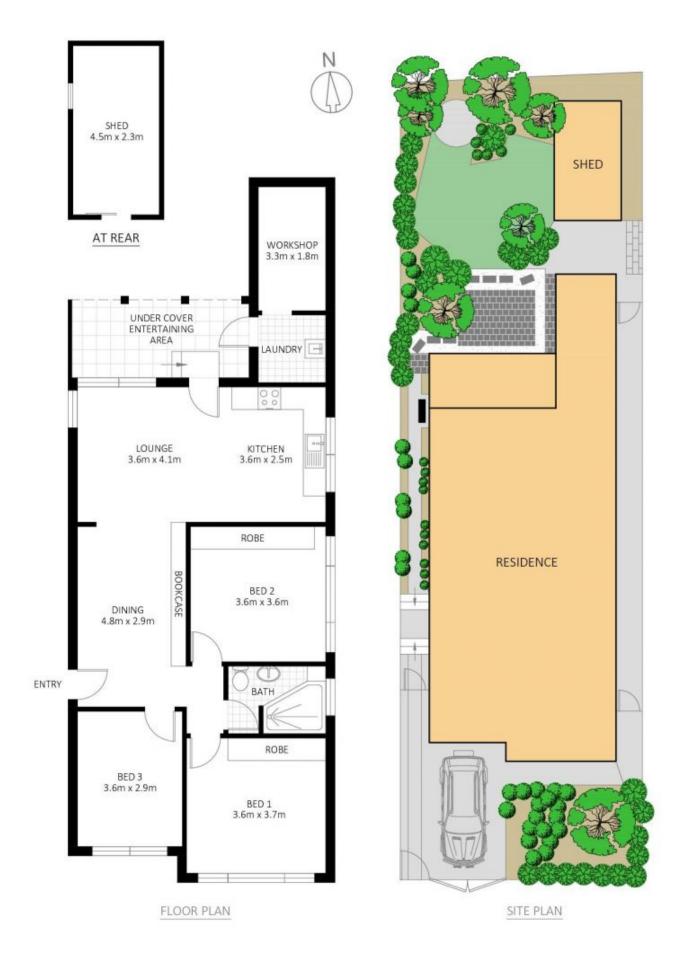

- ? Polished timber floors and high ceilings
- ? 3 double beds, 2 with robes, main with air con
- ? Central bathroom with double corner spa
- ? Oversized L shaped living/dining and gas kitchen
- ? Covered entertaining patio, north facing yard
- ? Separate laundry, large workshop and huge work shed
- ? 285sqm rear to north block and picturesque garden
- ? Gated off street parking with garden and hedge
- ? Moments to Tempe Wetlands, buses and schools
- ? Close to Wolli Creek precinct, Newtown and Marrickville