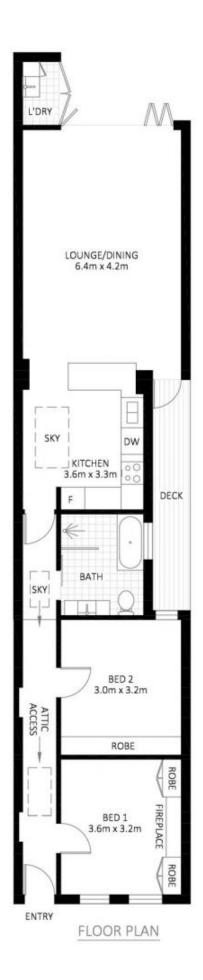

## 91 Terry Street Tempe NSW

- ? Renovated throughout with a clear focus on quality and detail
- ? Two double carpeted bedrooms with floor to ceiling wardrobes
- ? Central family bathroom with separate bath and walk in shower
- ? Large Caesarstone gas kitchen with Delonghi appliances
- ? Open plan living and dining room flowing to covered deck
- ? North facing low maintenance yard with storage shed
- ? Ducted reverse cycle air conditioning, bamboo floors, attic storage
- ? Concealed laundry with tub, skylights throughout, private atrium
- ? Popular wide tree lined street with ample street parking
- ? Parking at rear via Belmore Lane

## 2 | 1 🖳

Land Size: 146 sqm

View : https://www.thepropertysellers.com.au/lease

/nsw/inner-west/tempe/residential/house/59

27474

Louise Mitchell 02 9560 0088