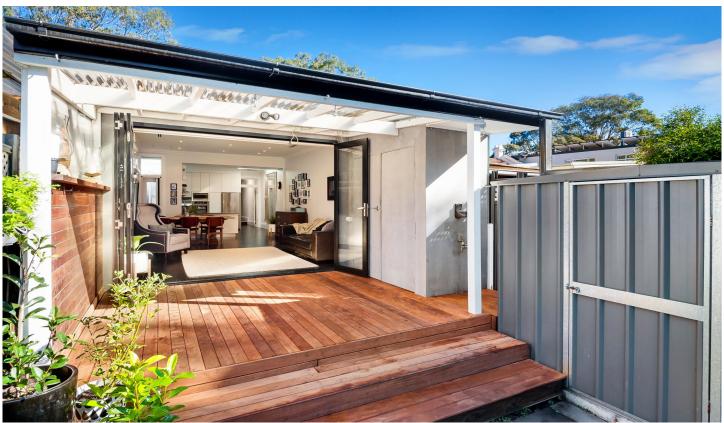

## 91 Terry Street Tempe NSW

- ? Renovated throughout with a clear focus on quality and detail
- ? Two double carpeted bedrooms with floor to ceiling wardrobes
- ? Central family bathroom with separate bath and walk in shower
- ? Large Caesarstone gas kitchen with Delonghi appliances
- ? Open plan living and dining room flowing to covered deck
- ? North facing low maintenance yard with storage shed
- ? Ducted reverse cycle air conditioning, bamboo floors, attic storage
- ? Concealed laundry with tub, skylights throughout, private atrium
- ? Popular wide tree lined street with ample street parking
- ? Parking at rear via Belmore Lane