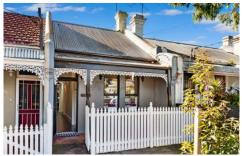

## 91 Terry Street Tempe NSW

- ? Renovated throughout with a clear focus on quality and detail
- ? Two double carpeted bedrooms with floor to ceiling wardrobes
- ? Central family bathroom with separate bath and walk in shower
- ? Large Caesarstone gas kitchen with Delonghi appliances
- ? Open plan living and dining room flowing to covered deck
- ? North facing low maintenance yard with storage shed
- ? Ducted reverse cycle air conditioning, bamboo floors, attic storage
- ? Concealed laundry with tub, skylights throughout, private atrium
- ? Popular wide tree lined street with ample street parking
- ? Parking at rear via Belmore Lane