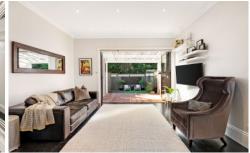

## 91 Terry Street Tempe NSW

- ? Renovated throughout with a clear focus on quality and detail
- ? Two double carpeted bedrooms with floor to ceiling wardrobes
- ? Central family bathroom with separate bath and walk in shower
- ? Large Caesarstone gas kitchen with Delonghi appliances
- ? Open plan living and dining room flowing to covered deck
- ? North facing low maintenance yard with storage shed
- ? Ducted reverse cycle air conditioning, bamboo floors, attic storage
- ? Concealed laundry with tub, skylights throughout, private atrium
- ? Popular wide tree lined street with ample street parking
- ? Parking at rear via Belmore Lane