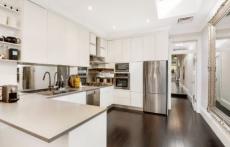

## 91 Terry Street Tempe NSW

- ? Renovated throughout with a clear focus on quality and detail
- ? Two double carpeted bedrooms with floor to ceiling wardrobes
- ? Central family bathroom with separate bath and walk in shower
- ? Large Caesarstone gas kitchen with Delonghi appliances
- ? Open plan living and dining room flowing to covered deck
- ? North facing low maintenance yard with storage shed
- ? Ducted reverse cycle air conditioning, bamboo floors, attic storage
- ? Concealed laundry with tub, skylights throughout, private atrium
- ? Popular wide tree lined street with ample street parking
- ? Parking at rear via Belmore Lane