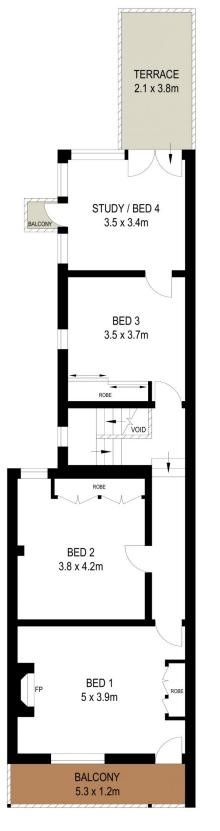

- ? Three double bedrooms with built-ins, two with balconies
- ? 3rd bedroom flows to study/4th bedroom and terrace ? Rear access to lush private courtyard, off-street parking
- ? Close to Marrickville's high-street attractions