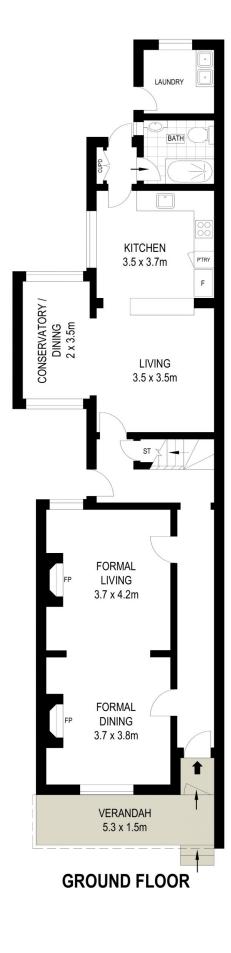

- ? Classic formal rooms offering flexible living
- ? High ceilings, timber floors and marble fire surrounds
- ? Adjoining casual living area to conservatory dining

? Updated kitchen with stone bench tops and gas appliances

- ? Three double bedrooms with built-ins, two with balconies
- ? 3rd bedroom flows to study/4th bedroom and terrace ? Rear access to lush private courtyard, off-street parking
- ? Close to Marrickville's high-street attractions