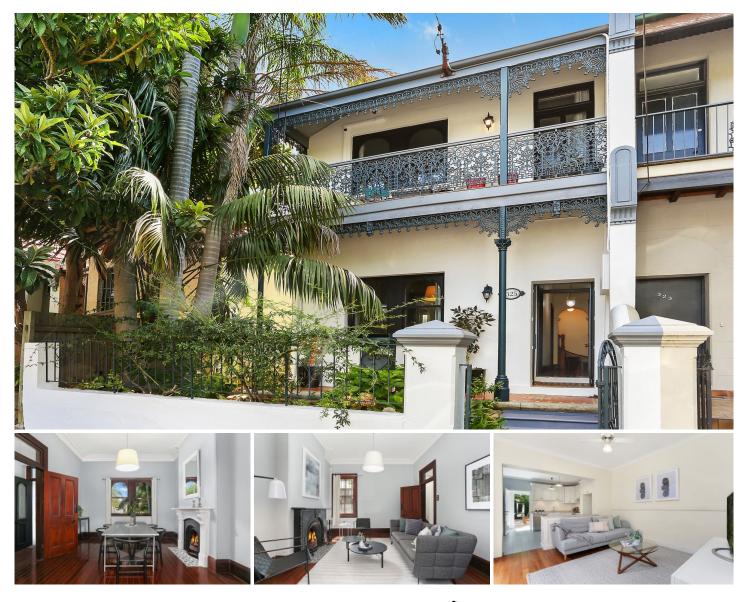

## 325 Victoria Road Marrickville NSW

Enjoying a prominent location in the centre of Marrickville, this roomy, semi-detached Victorian residence boasts period character with an intelligent modern update. Enhanced for a contemporary lifestyle, it's a short stroll to Marrickville's' shopping and cafe precinct and a selection of city-bound transport options including Sydenham train station.

- ? Classic formal rooms offering flexible living
- ? High ceilings, timber floors and marble fire surrounds
- ? Adjoining casual living area to conservatory dining

? Updated kitchen with stone bench tops and gas appliances

- ? Three double bedrooms with built-ins, two with balconies
- ? 3rd bedroom flows to study/4th bedroom and terrace ? Rear access to lush private courtyard, off-street parking
- ? Close to Marrickville's high-street attractions