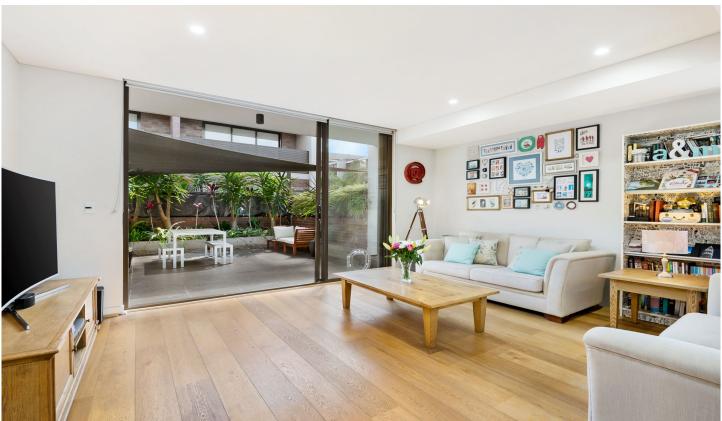

## 6/15-25 Edgar Street Tempe NSW

- ? Pristine modern home with walk up entry in pet friendly complex
- ? Eat-in kitchen with stone benches, 900mm appliances and dishwasher
- ? Living room flowing to courtyard via sliding doors with pet door
- ? Oversized carpeted bedrooms with wall to wall robes
- ? 3 full bathrooms, main with freestanding bath
- ? King sized main bedroom with ensuite and private loggia
- ? Latest technology throughout including Google home enabled
- ? Samsung Smart Fridge, LG 8.5kgs washer/dryer (optional)
- ? Security underground parking for 2 cars with direct internal access
- ? Ducted air conditioning throughout, internal laundry, security intercom