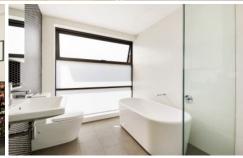

## 6/15-25 Edgar Street Tempe NSW

- ? Pristine modern home with walk up entry in pet friendly complex
- ? Eat-in kitchen with stone benches, 900mm appliances and dishwasher
- ? Living room flowing to courtyard via sliding doors with pet door
- ? Oversized carpeted bedrooms with wall to wall robes
- ? 3 full bathrooms, main with freestanding bath
- ? King sized main bedroom with ensuite and private loggia
- ? Latest technology throughout including Google home enabled
- ? Samsung Smart Fridge, LG 8.5kgs washer/dryer (optional)
- ? Security underground parking for 2 cars with direct internal access
- ? Ducted air conditioning throughout, internal laundry, security intercom