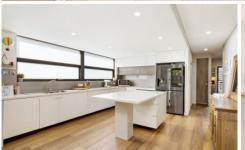

## 6/15-25 Edgar Street Tempe NSW

- ? Pristine modern home with walk up entry in pet friendly complex
- ? Eat-in kitchen with stone benches, 900mm appliances and dishwasher
- ? Living room flowing to courtyard via sliding doors with pet door
- ? Oversized carpeted bedrooms with wall to wall robes
- ? 3 full bathrooms, main with freestanding bath
- ? King sized main bedroom with ensuite and private loggia
- ? Latest technology throughout including Google home enabled
- ? Samsung Smart Fridge, LG 8.5kgs washer/dryer (optional)
- ? Security underground parking for 2 cars with direct internal access
- ? Ducted air conditioning throughout, internal laundry, security intercom