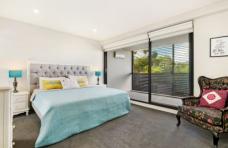

## 6/15-25 Edgar Street Tempe NSW

- ? Pristine modern home with walk up entry in pet friendly complex
- ? Eat-in kitchen with stone benches, 900mm appliances and dishwasher
- ? Living room flowing to courtyard via sliding doors with pet door
- ? Oversized carpeted bedrooms with wall to wall robes
- ? 3 full bathrooms, main with freestanding bath
- ? King sized main bedroom with ensuite and private loggia
- ? Latest technology throughout including Google home enabled
- ? Samsung Smart Fridge, LG 8.5kgs washer/dryer (optional)
- ? Security underground parking for 2 cars with direct internal access
- ? Ducted air conditioning throughout, internal laundry, security intercom