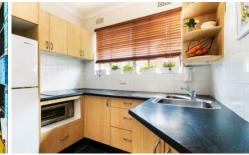

## 13/48-52 Darley Street Newtown NSW

Well located within an easy stroll to King St eateries, Metro shops, Sydney Park and city bus and train links, makes this a must see property. Situated on the first floor of a well-kept low-rise security complex, this bright immaculately kept unit boasts a neat kitchen and bathroom, bedroom with BIR's and the added extra of a large study.

- \* Light, bright and airy throughout
- \* Security entry with intercom access
- \* Large bedroom with BIR's with 2nd bedroom/study
- \* Living opening to balcony with district views
- \* Neat kitchen & bathroom
- \* Internal laundry facilities
- \* Undercover car space on title via security gates
- \* Stroll to shops, cafes, parks and various transport