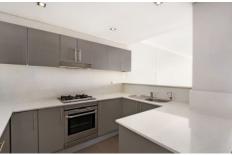

- ? Spacious open plan living/dining flowing to a balcony
- ? Oversized balcony for outdoor living and entertaining
- ? Modern kitchen with dishwasher and gas cooking
- ? Two spacious bedrooms with mirrored built in wardrobes
- ? Master bedroom with oversized modern ensuite
- ? Beautifully presented bathroom with bath/shower
- ? Internal laundry with dryer, single security car space
- ? Ducted air conditioning throughout, fully carpeted
- ? Situated on Level 2 of a security building with lift access
- ? Short stroll to transport, schools, shops and riverside parks