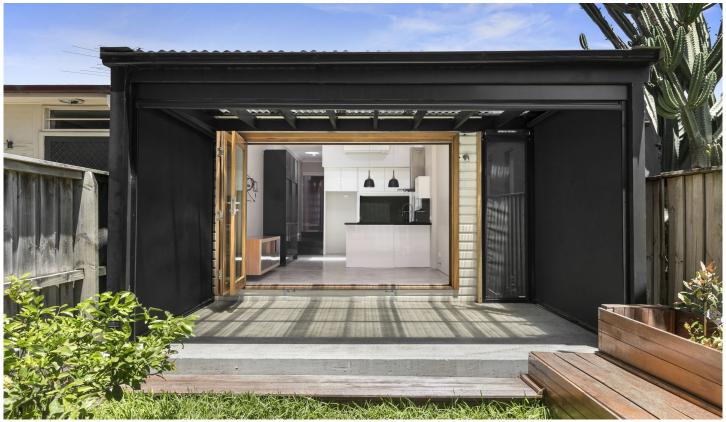

## 67 Yelverton Street St Peters NSW

- \* Immaculately presented throughout
- \* Open plan living with polished concrete floor
- \* Living flows to backyard via bifold doors
- \* Designer kitchen with European laundry
- \* Master and second bedroom with built in robes
- \* Third single bedroom or study with storage
- \* Contemporary central bathroom with bath
- \* Easy care, north facing rear garden
- \* Undercover alfresco space, pets considered
- \* Walk to Sydenham interchange and Precinct 75
- \* Close to Sydney Park, Newtown and Marrickville