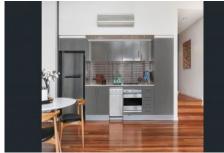

## 330/11-23 Gordon Street Marrickville NSW

Ultra large 1 bedroom apartment in the Globe Mills warehouse conversion with open plan design and contemporary finishes. A great place to live.

- Open plan living/dining area with integrated gas kitchen
- CaesarStone kitchen has stainless steel Smeg appliances
- Oversized bedroom with built-in shelving and mirrored robe
- Chic bathroom including full tub, separate laundry with  $\ensuremath{\text{w/c}}$
- New York style windows capture abundant natural light
- Soaring ceilings, air conditioning, native hardwood floors
- Alarm security, lift access to undercover security car space
- Gymnasium, outdoor deck area and swimming pool
- Walk to organic markets, Enmore Park, cafes, transport