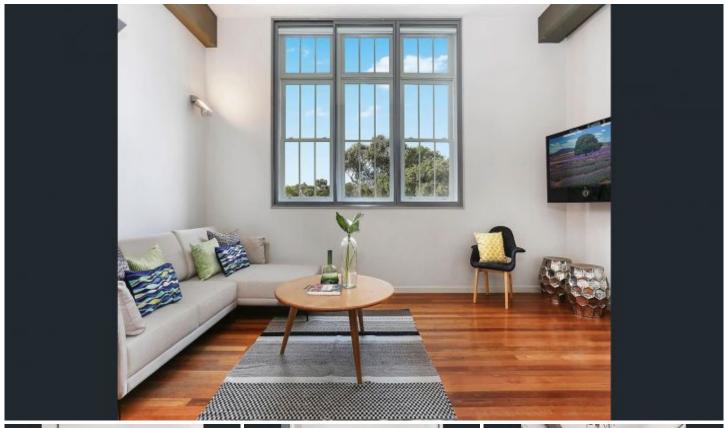

## 330/11-23 Gordon Street Marrickville NSW

Ultra large 1 bedroom apartment in the Globe Mills warehouse conversion with open plan design and contemporary finishes. A great place to live.

- Open plan living/dining area with integrated gas kitchen
- CaesarStone kitchen has stainless steel Smeg appliances
- Oversized bedroom with built-in shelving and mirrored robe
- Chic bathroom including full tub, separate laundry with  $\ensuremath{\text{w/c}}$
- New York style windows capture abundant natural light
- Soaring ceilings, air conditioning, native hardwood floors
- Alarm security, lift access to undercover security car space
- Gymnasium, outdoor deck area and swimming pool
- Walk to organic markets, Enmore Park, cafes, transport