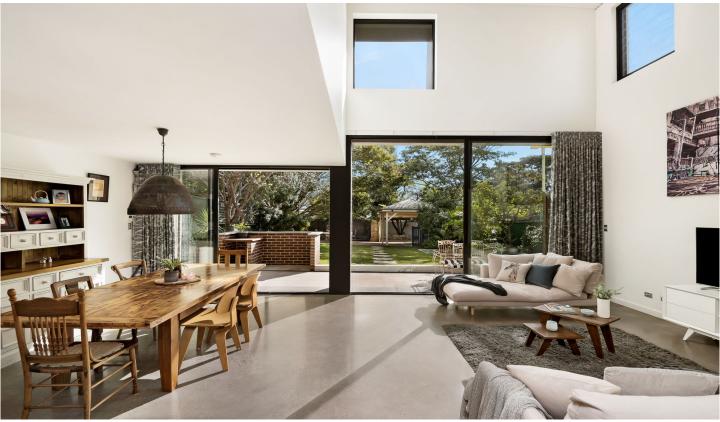

## 29 Farleigh Street Ashfield NSW

Perfectly positioned in a quiet, tree lined street on the Summer Hill border just a short walk from Trinity Grammar School, Fermoyle has been redesigned and meticulously crafted to deliver a modern masterpiece perfect for growing families

- \* 474sqm block with level grassed backyard and rear access for 2 cars
- \* 4 carpeted bedrooms, king size master with ensuite and walk in robe
- \* Superb modern dual level extension provides abundance of natural light
- \* Chefs kitchen, stone benches, dual Bosch ovens, d/w, 6 burner gas cook top
- \* Floor to ceiling glass panels, polished concrete floors, r/c air conditioning
- \* Original features, lead light windows, picture rails, high