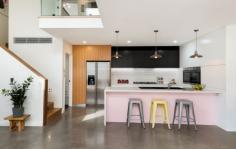

- \* 474sqm block with level grassed backyard and rear access for 2 cars
- \* 4 carpeted bedrooms, king size master with ensuite and walk in robe
- \* Superb modern dual level extension provides abundance of natural light
- \* Chefs kitchen, stone benches, dual Bosch ovens, d/w, 6 burner gas cook top
- \* Floor to ceiling glass panels, polished concrete floors, r/c air conditioning
- \* Original features, lead light windows, picture rails, high