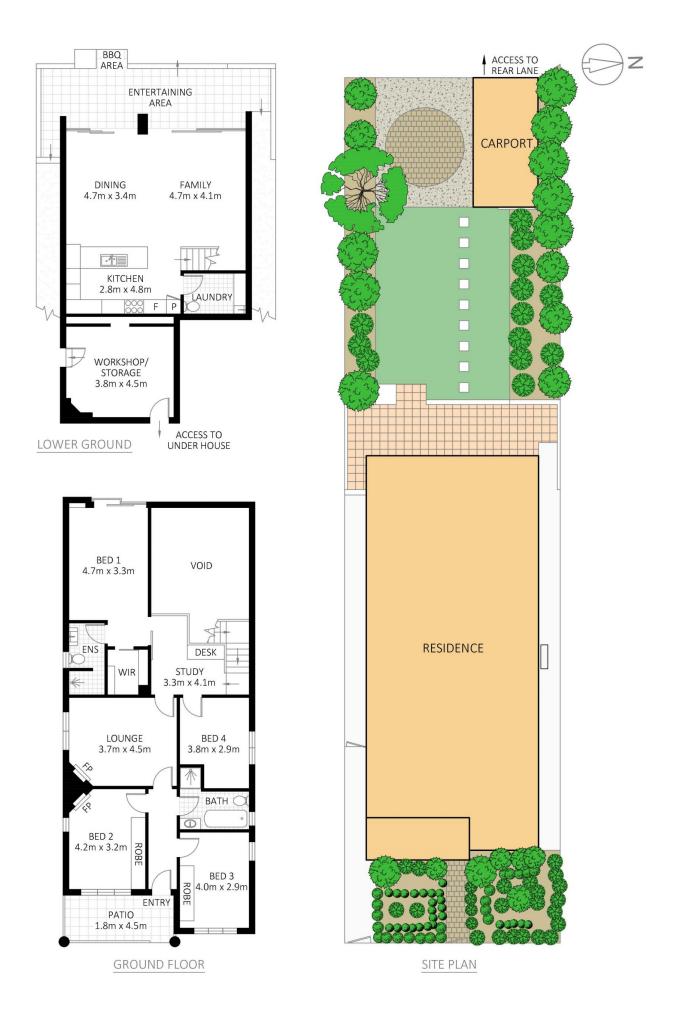

## 29 Farleigh Street Ashfield NSW

Perfectly positioned in a quiet, tree lined street on the Summer Hill border just a short walk from Trinity Grammar School, Fermoyle has been redesigned and meticulously crafted to deliver a modern masterpiece perfect for growing families

- \* 474sqm block with level grassed backyard and rear access for 2 cars
- \* 4 carpeted bedrooms, king size master with ensuite and walk in robe
- \* Superb modern dual level extension provides abundance of natural light
- \* Chefs kitchen, stone benches, dual Bosch ovens, d/w, 6 burner gas cook top
- \* Floor to ceiling glass panels, polished concrete floors, r/c air conditioning
- \* Original features, lead light windows, picture rails, high

4 🕮 2 🟪 2 🚘

Price : \$ 2,220,000 Land Size : 474 sgm

View : https://www.thepropertysellers.com.au/sale/ nsw/inner-west/ashfield/residential/house/59

27496

Kate Webster 0431 701 216