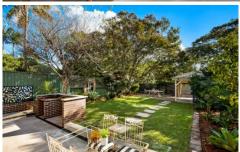

- \* 474sqm block with level grassed backyard and rear access for 2 cars
- \* 4 carpeted bedrooms, king size master with ensuite and walk in robe
- \* Superb modern dual level extension provides abundance of natural light
- \* Chefs kitchen, stone benches, dual Bosch ovens, d/w, 6 burner gas cook top
- \* Floor to ceiling glass panels, polished concrete floors, r/c air conditioning
- \* Original features, lead light windows, picture rails, high