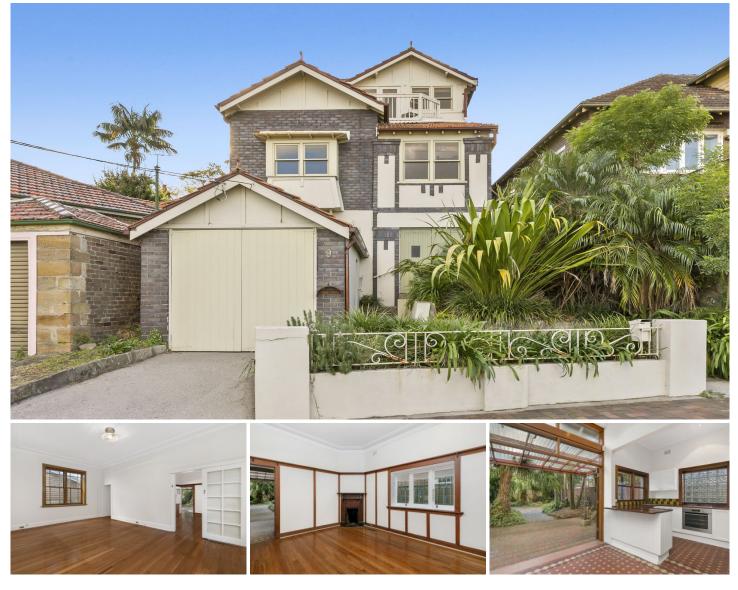

## 9 Ness Avenue Dulwich Hill NSW

This spacious family residence is situated 500m from Dulwich Hill train station and light rail, shops, schools and river park lands.

## Features include:

? 4 large bedrooms, 3 with built-ins, master with bay window and home office boasting panoramic district views ? Timber flooring, high ceilings and delightful original character

? Eat in kitchen with gas appliances and extensive storage space opens to a tropical north facing backyard

? Large living and dining rooms with high ceilings

? Upstairs teenage retreat with living area and balcony, 2 bedrooms with built-ins and separate bathroom

? Solar Panels, central heating and lock-up garage

? Stroll to Cooks River cycle ways, golf course and Ewen Park