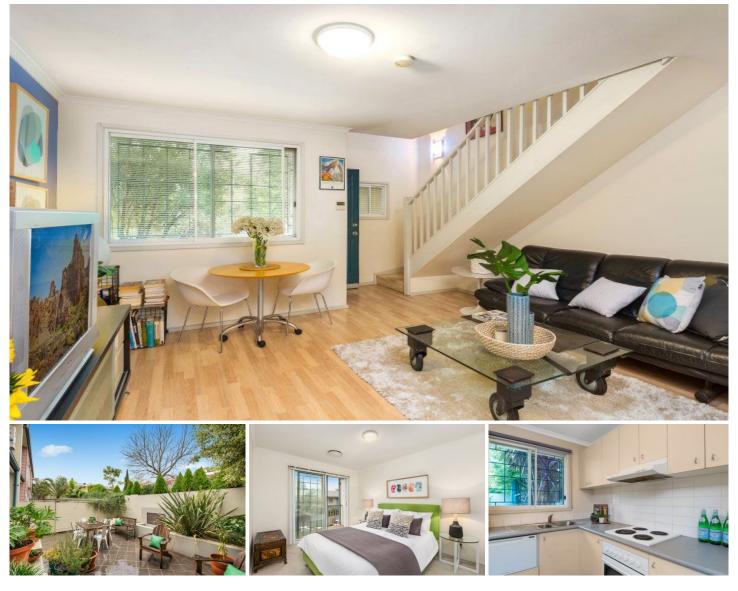

## 41/12-22 Newington Road Marrickville NSW

\* Large and bright open plan living with timber floors

\* Master bedroom with ensuite and private balcony

\* Immaculate sun washed entertainers courtyard and garden

\* Spacious carpeted bedrooms all with large built-ins

\* Modern main bathroom with separate bath and shower

\* Internal laundry, additional wc, spacious kitchen with dishwasher

\* Internal access to lockup garage and ducted air conditioning

\* Walk to schools, shops, parks and Marrickville organic markets

\* On the Enmore border, one minute walk to city buses

View : https://www.thepropertysellers.com.au/lease/nsw/ inner-west/marrickville/residential/townhouse/592 7501