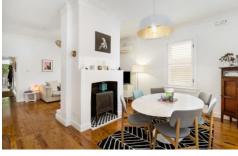

## 42 Holmesdale Street Marrickville NSW

Soak up the ambiance of this gorgeous home just a short stroll to Henson Park and Illi Hill Cafe. Generous living areas include a large lounge and dining room, modern kitchen and low maintenance backyard perfect for entertaining.

- \* Large master bedroom with floor to ceiling built in robe, ceiling fan
- \* Second bedroom with wardrobe provided, polished floors, ceiling fan
- \* Plantation shutters, gas hot water, reverse cycle air conditioning
- \* Stone kitchen with induction cooktop, electric oven and dishwasher
- \* Modern bathroom with large shower, internal laundry
- \* Outdoor covered pergola, tranquil garden and good privacy