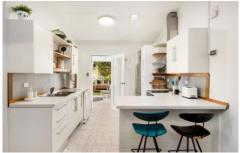

## 42 Holmesdale Street Marrickville NSW

Soak up the ambiance of this gorgeous home just a short stroll to Henson Park and Illi Hill Cafe. Generous living areas include a large lounge and dining room, modern kitchen and low maintenance backyard perfect for entertaining.

- \* Large master bedroom with floor to ceiling built in robe, ceiling fan
- \* Second bedroom with wardrobe provided, polished floors, ceiling fan
- \* Plantation shutters, gas hot water, reverse cycle air conditioning
- \* Stone kitchen with induction cooktop, electric oven and dishwasher
- \* Modern bathroom with large shower, internal laundry
- \* Outdoor covered pergola, tranquil garden and good privacy