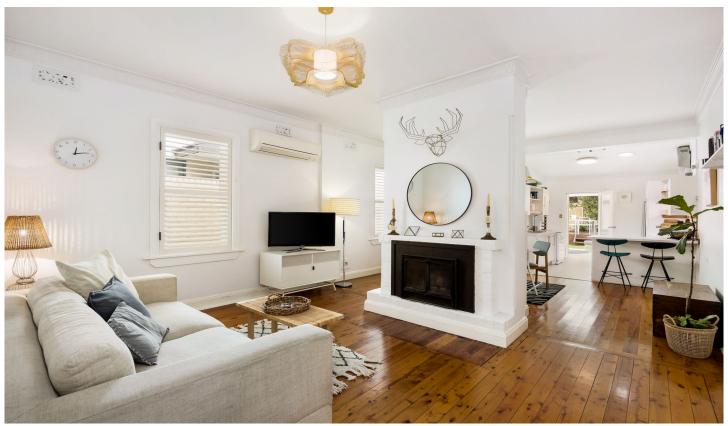

## 42 Holmesdale Street Marrickville NSW

Soak up the ambiance of this gorgeous home just a short stroll to Henson Park and Illi Hill Cafe. Generous living areas include a large lounge and dining room, modern kitchen and low maintenance backyard perfect for entertaining.

- \* Large master bedroom with floor to ceiling built in robe, ceiling fan
- \* Second bedroom with wardrobe provided, polished floors, ceiling fan
- \* Plantation shutters, gas hot water, reverse cycle air conditioning
- \* Stone kitchen with induction cooktop, electric oven and dishwasher
- \* Modern bathroom with large shower, internal laundry
- \* Outdoor covered pergola, tranquil garden and good privacy