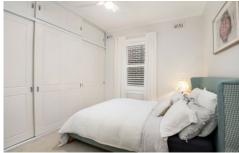

- \* Large master bedroom with floor to ceiling built in robe, ceiling fan
- \* Second bedroom with wardrobe provided, polished floors, ceiling fan
- \* Plantation shutters, gas hot water, reverse cycle air conditioning
- \* Stone kitchen with induction cooktop, electric oven and dishwasher
- \* Modern bathroom with large shower, internal laundry
- \* Outdoor covered pergola, tranquil garden and good privacy