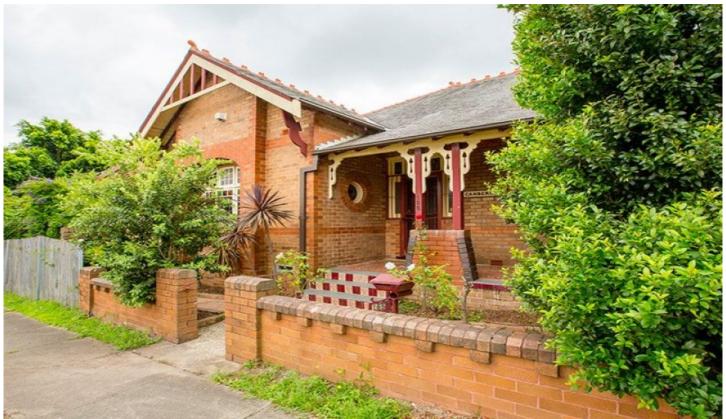

## 165 Forest Road Arncliffe NSW

- ? Oversized 4 bedroom home with dual living areas plus separate studio (bedroom 5)
- ? Stunning period features incl. polished timber floors, leadlight windows
- ? Main bedroom with huge build in robes and window seat
- ? Separate living and dining rooms with feature fireplaces and gas port
- ? Designer kitchen includes 900mm European stove and ample storage
- ? Central period style bathroom with clawfoot bath and shower
- ? Country style garden with a selection of lemon, orange and fig trees
- ? Off street parking with carport via quiet Earle Street
- ? Stroll to Arncliffe and Gardiner Parks and Athelstane Public School
- ? Close to transport links including Banksia or Arncliffe