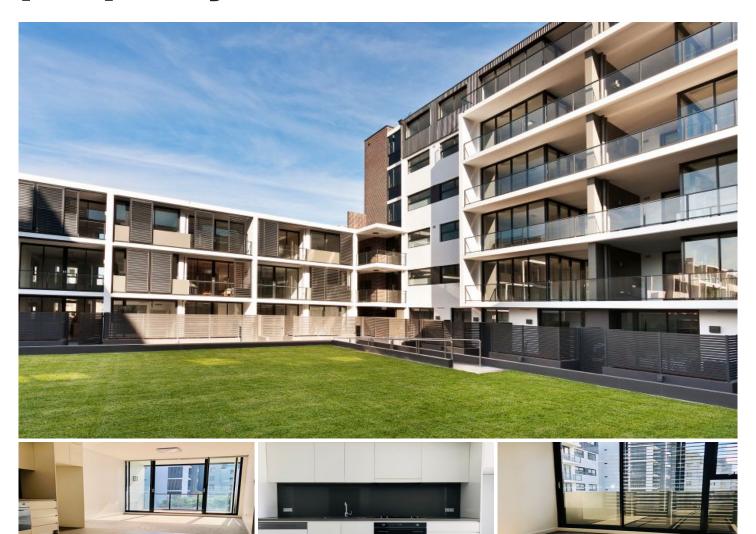

## 210/824-828 Elizabeth Street Waterloo NSW

- Available now, telephone Agent on 0431 701 216 to arrange an inspection today
- Sleek kitchen equipped with Smeg appliances, gas cooking, dishwasher, Ceasarstone bench top
- Combined lounge and dining area filled with natural light flows to large balcony with district views
- Large bedroom has luxury carpet, built in wardrobes, external shutters & balcony access
- Huge designer bathroom, large study offers more built in storage and space to work from home
- Reverse cycle ducted air conditioning, internal laundry, intercom security, pet friendly building
- Undercover car space is positioned right near the lift, plenty of visitor parking for family & friends
- Security building with lift access and common landscaped garden courtyard
- A modern and safe home which is located within walking