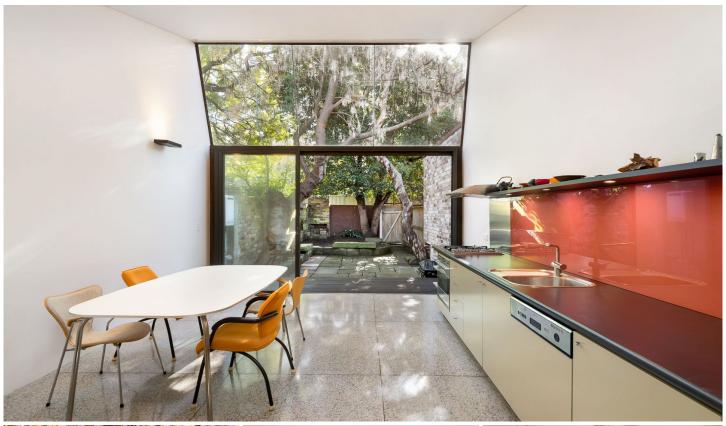

North facing courtyard with spectacular trees and private deck

Hand crafted sandstone features, terrazzo and solid timber floors

Gas kitchen with Smeg stainless steel appliances, gas bayonet for heating