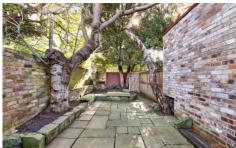

North facing courtyard with spectacular trees and private deck

Hand crafted sandstone features, terrazzo and solid timber floors

Gas kitchen with Smeg stainless steel appliances, gas bayonet for heating