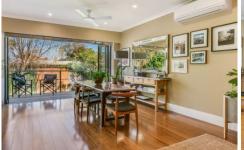

- ? 3 double bedrooms, all with BIR's; timber and bamboo floors  $\,$
- ? Open plan living with casual and formal zones; air conditioning
- ? Chic gas kitchen with stainless steel bench tops & large pantry
- ? Contemporary bathroom with dual basins; concealed laundry
- ? Entertaining deck overlooking immaculate lush garden; gazebo