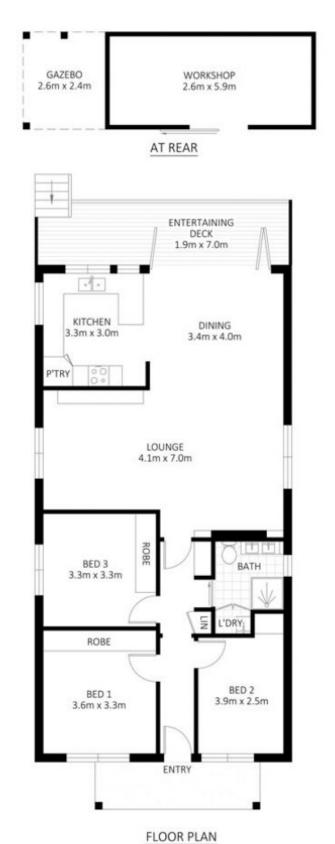

## 44 Smith Street Tempe NSW

Instantly welcoming and inviting, this freestanding residence has a charming ambience, offering exceptional livability for a family. Large bedrooms, spacious open plan design with various living zones and an over sized rear workshop, will whet the appetite of families seeking space. With coveted off street parking this home will sure surprise!

- ? 3 double bedrooms, all with BIR's; timber and bamboo floors  $\,$
- ? Open plan living with casual and formal zones; air conditioning
- ? Chic gas kitchen with stainless steel bench tops & large pantry
- ? Contemporary bathroom with dual basins; concealed laundry
- ? Entertaining deck overlooking immaculate lush garden; gazebo

3 📭 1 🔓 1 😭

**Price:** \$1,220,000

View: https://www.thepropertysellers.com.au/sale/nsw/i

nner-west/tempe/residential/house/5927520

Louise Mitchell 02 9560 0088

SITE PLAN