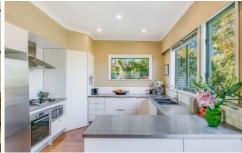

- ? 3 double bedrooms, all with BIR's; timber and bamboo floors  $\,$
- ? Open plan living with casual and formal zones; air conditioning
- ? Chic gas kitchen with stainless steel bench tops & large pantry
- ? Contemporary bathroom with dual basins; concealed laundry
- ? Entertaining deck overlooking immaculate lush garden; gazebo