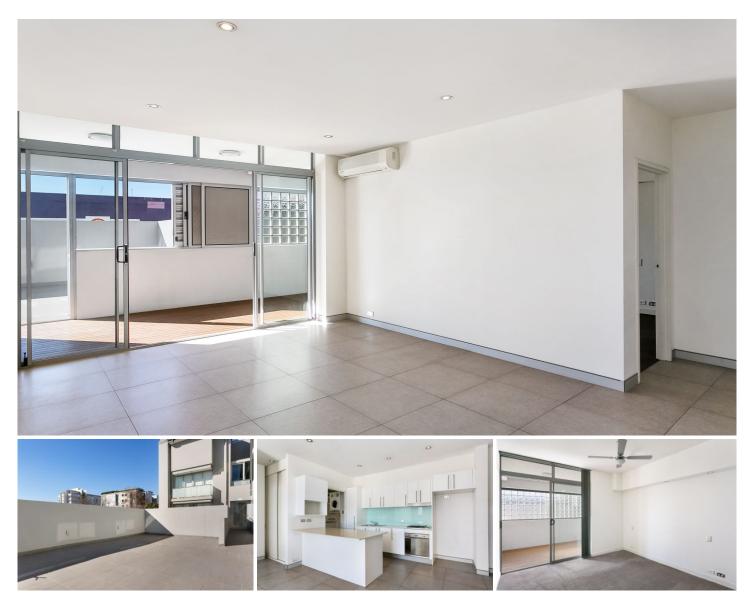

## 1/574 Botany Road Alexandria NSW

? Light filled and quiet, first floor apartment in modern security building

? Carpeted double bedrooms with ceiling fans, BIR's; main with ensuite

? Spacious open plan living/dining with easy care tiled flooring and air conditioning

? Chic gas kitchen with Smeg appliances, dishwasher and pantry

? Internal laundry includes dryer and ample storage

? Bonus large lock up storage room or study

? Enclosed decking area opening to large communal entertainment area

? Secure undercover car space with bonus lock up storage cage

? Moments to buses, Green Square Station and Rosebery café hub incl. Black Star Pastry

View : https://www.thepropertysellers.com.au/lease/nsw/ eastern-suburbs/alexandria/residential/apartment/ 5927522