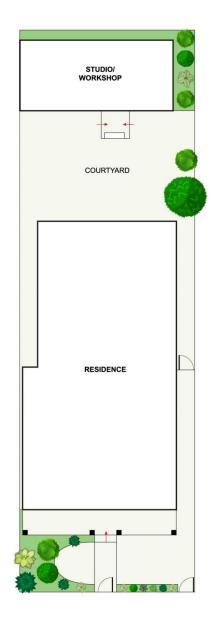

## 7 Wentworth Street Tempe NSW

So much larger than its classic weatherboard façade suggests, this single-level freestanding home features an ultra spacious modern extension flowing to a sunny courtyard garden with separate studio and workshop. Renovated with a creative fusion of cottage style and warehouse chic, the house has three bedrooms and a living room in the original section, while the extension includes a Bali inspired bathroom, large laundry and huge open-plan kitchen/dining area with soaring 3.7m ceiling, polished concrete floor and bifold doors opening to the garden. Bright and sunny with a desirable NE rear aspect, the home is set in a quiet street with a short stroll to parklands, shopping and Tempe train station.

- ? Freestanding home w NE rear aspect
- ? Sunny brick paved alfresco courtyard
- ? Separate studio & workshop/storeroom

## 7 WENTWORTH STREET **TEMPE**

DISCLAIMER: PLANS SHOWN ARE FOR PRESENTATION PURPOSES AND ARE NOT PART OF ANY LEGAL DOCUMENT. ALL MEASUREMENTS AND FIGURES ARE APPROXIMATE.