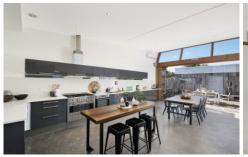

## 7 Wentworth Street Tempe NSW

So much larger than its classic weatherboard façade suggests, this single-level freestanding home features an ultra spacious modern extension flowing to a sunny courtyard garden with separate studio and workshop. Renovated with a creative fusion of cottage style and warehouse chic, the house has three bedrooms and a living room in the original section, while the extension includes a Bali inspired bathroom, large laundry and huge open-plan kitchen/dining area with soaring 3.7m ceiling, polished concrete floor and bifold doors opening to the garden. Bright and sunny with a desirable NE rear aspect, the home is set in a quiet street with a short stroll to parklands, shopping and Tempe train station.