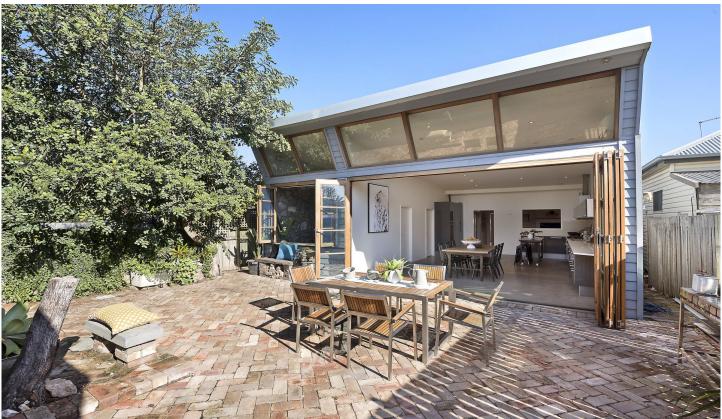

## 7 Wentworth Street Tempe NSW

So much larger than its classic weatherboard façade suggests, this single-level freestanding home features an ultra spacious modern extension flowing to a sunny courtyard garden with separate studio and workshop. Renovated with a creative fusion of cottage style and warehouse chic, the house has three bedrooms and a living room in the original section, while the extension includes a Bali inspired bathroom, large laundry and huge open-plan kitchen/dining area with soaring 3.7m ceiling, polished concrete floor and bifold doors opening to the garden. Bright and sunny with a desirable NE rear aspect, the home is set in a quiet street with a short stroll to parklands, shopping and Tempe train station.

- ? Freestanding home w NE rear aspect
- ? Sunny brick paved alfresco courtyard
- ? Separate studio & workshop/storeroom