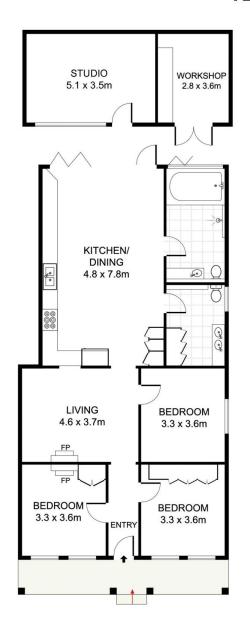

## 7 Wentworth Street Tempe NSW

So much larger than its classic weatherboard façade suggests, this single-level freestanding home features an ultra spacious modern extension flowing to a sunny courtyard garden with separate studio and workshop. Renovated with a creative fusion of cottage style and warehouse chic, the house has three bedrooms and a living room in the original section, while the extension includes a Bali inspired bathroom, large laundry and huge open-plan kitchen/dining area with soaring 3.7m ceiling, polished concrete floor and bifold doors opening to the garden. Bright and sunny with a desirable NE rear aspect, the home is set in a quiet street with a short stroll to parklands, shopping and Tempe train station.

- ? Freestanding home w NE rear aspect
- ? Sunny brick paved alfresco courtyard
- ? Separate studio & workshop/storeroom

## 7 WENTWORTH STREET **TEMPE**

DISCLAIMER: PLANS SHOWN ARE FOR PRESENTATION PURPOSES AND ARE NOT PART OF ANY LEGAL DOCUMENT. ALL MEASUREMENTS AND FIGURES ARE APPROXIMATE.