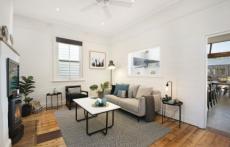

## 7 Wentworth Street Tempe NSW

So much larger than its classic weatherboard façade suggests, this single-level freestanding home features an ultra spacious modern extension flowing to a sunny courtyard garden with separate studio and workshop. Renovated with a creative fusion of cottage style and warehouse chic, the house has three bedrooms and a living room in the original section, while the extension includes a Bali inspired bathroom, large laundry and huge open-plan kitchen/dining area with soaring 3.7m ceiling, polished concrete floor and bifold doors opening to the garden. Bright and sunny with a desirable NE rear aspect, the home is set in a quiet street with a short stroll to parklands, shopping and Tempe train station.