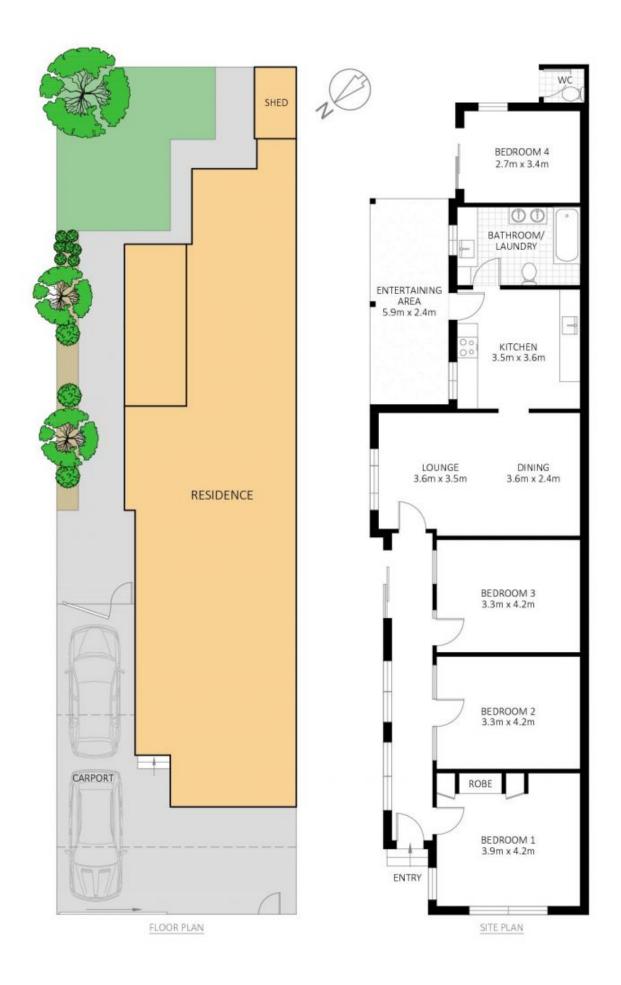

## 332 Unwins Bridge Road Tempe NSW

Beautifully presented and appointed for modern living, this terrific residence is ideally suited to families seeking space, comfort and flexibility. Well proportioned rooms and towering ceilings create an inviting interior which boasts a welcoming hallway accessing three bedrooms, flowing to an elegant lounge/dining area. A chic update throughout offering quality inclusions adds to the home's ambience which embraces a sunny garden perfect for a relaxed lifestyle.

- ? Attention investors currently leased at \$840pw until mid January
- ? Stylishly presented with modern appointments throughout ? Light, bright and airy with a sense of privacy
- ? Modern gas kitchen with quality stainless steel appliances
- ? Chic bathroom with quality modern inclusions

4 🕒 1 🔓 2 🖨

Price : \$ 1,115,000 Land Size : 265.6 sqm

View: https://www.thepropertysellers.com.au/sale/ nsw/inner-west/tempe/residential/house/592

7528

Louise Mitchell 02 9560 0088