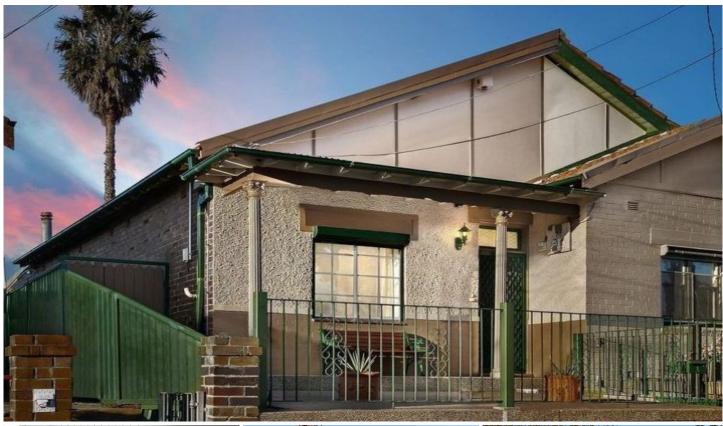

## 3 Foreman Street Tempe NSW

- Single level layout offering separate living and dining areas
- North facing garden featuring lush lawn and entertaining patio
- Impressively sized eat-in kitchen equipped with a gas stove
- Accommodation consists of three well proportioned bedrooms
- Neat bathroom, separate laundry and large storage room
- Includes high ceilings, combustion fireplace, tiled floors throughout
- Close to Tempe Public and High Schools and various transport links
- Close proximity to Marrickville, Newtown and Wolli Creek precinct