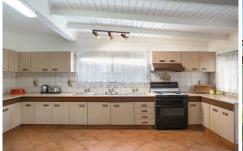

## 3 Foreman Street Tempe NSW

- Single level layout offering separate living and dining areas
- North facing garden featuring lush lawn and entertaining patio
- Impressively sized eat-in kitchen equipped with a gas stove
- Accommodation consists of three well proportioned bedrooms
- Neat bathroom, separate laundry and large storage room
- Includes high ceilings, combustion fireplace, tiled floors throughout
- Close to Tempe Public and High Schools and various transport links
- Close proximity to Marrickville, Newtown and Wolli Creek precinct