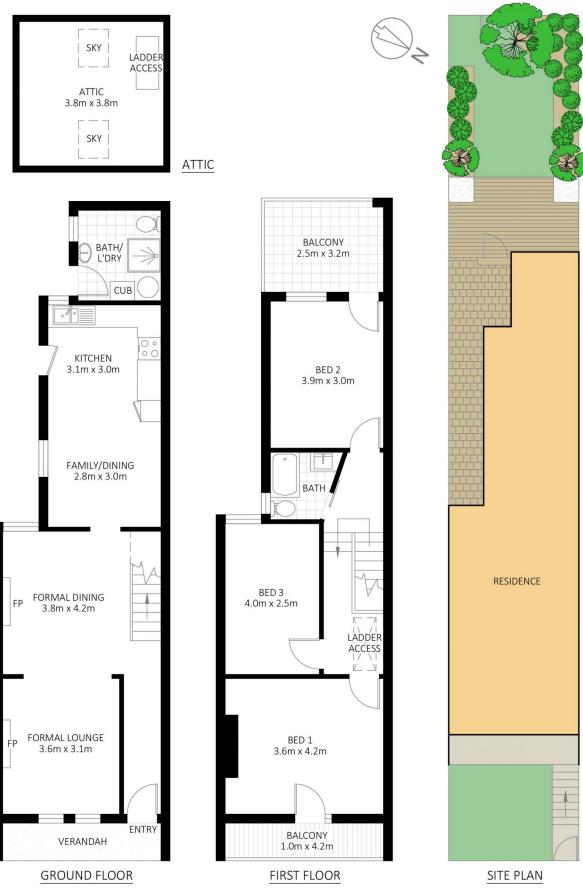

- Formal lounge and dining room both feature ornamental fireplaces & polished wooden floors

- Large open plan casual living/family room with well equipped dine-in kitchen

- Three double bedrooms upstairs, bathroom with tub, huge attic storage

- Master bedroom with balcony captures magnificent city views by day & night

- Traditional features include high ceilings, intricate cornice, Victorian archways

- Second bathroom downstairs incorporates a practical laundry & storage area