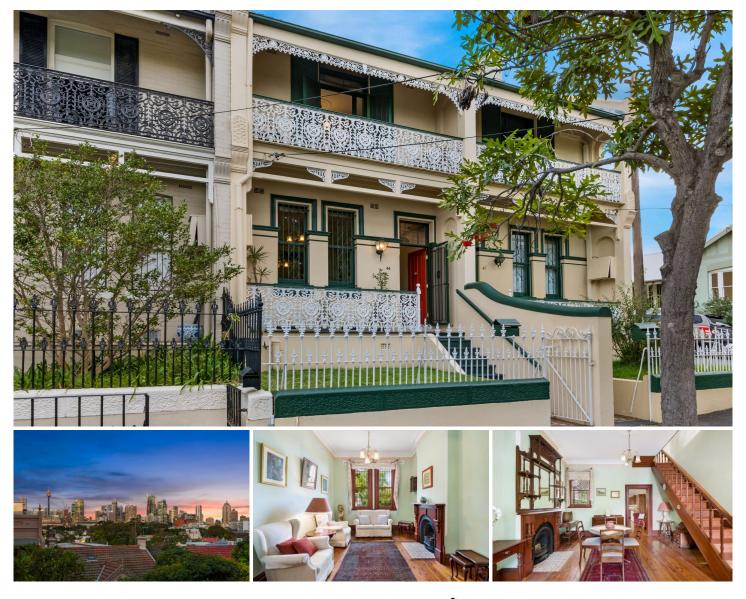

## 45 Lombard Street Glebe NSW

Occupying a premier position in one of Glebe's finest streets, this solid residence is ideally placed just moments to village life and the vibrant cafe culture that Glebe is famous for

- Formal lounge and dining room both feature ornamental fireplaces & polished wooden floors

- Large open plan casual living/family room with well equipped dine-in kitchen

- Three double bedrooms upstairs, bathroom with tub, huge attic storage

- Master bedroom with balcony captures magnificent city views by day & night

- Traditional features include high ceilings, intricate cornice, Victorian archways

- Second bathroom downstairs incorporates a practical laundry & storage area