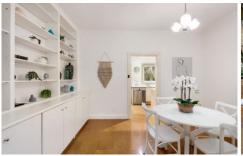

- Generous layout features large lounge plus separate dining area
- CaesarStone kitchen with Miele appliances and pyrolytic oven
- Elevated entertaining deck overlooks the deep, tranquil garden
- Two spacious bedrooms, master with robe and opens to verandah
- Stylishly presented traditional style bathroom with bathtub
- Plantation shutters, high ceilings and potential to extend (STCA)
- Timber floorboards, elegant period details, ducted air