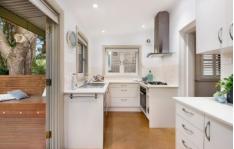

- Generous layout features large lounge plus separate dining area
- CaesarStone kitchen with Miele appliances and pyrolytic oven
- Elevated entertaining deck overlooks the deep, tranquil garden
- Two spacious bedrooms, master with robe and opens to verandah
- Stylishly presented traditional style bathroom with bathtub
- Plantation shutters, high ceilings and potential to extend (STCA)
- Timber floorboards, elegant period details, ducted air