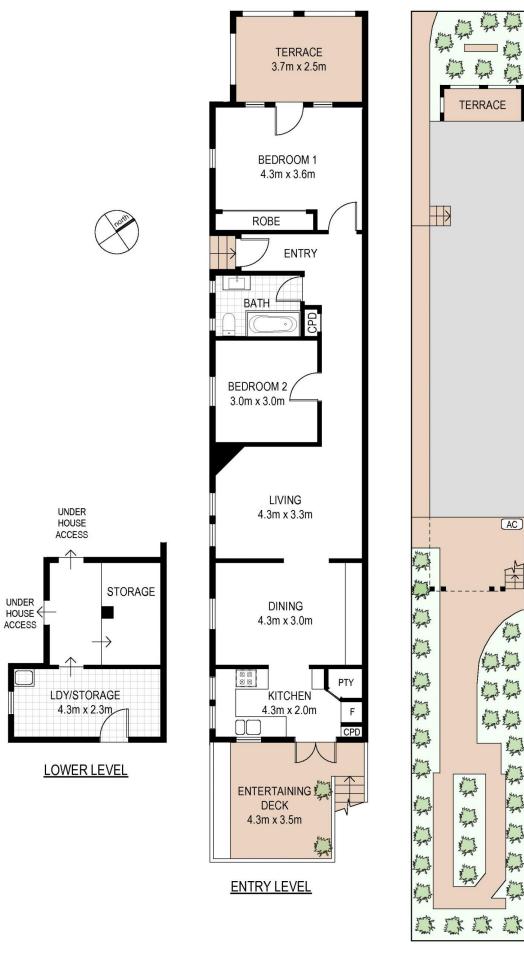

## 32 Wemyss Street Enmore NSW

Displaying light filled interiors renovated for modern living, this inviting semi leads to a deep garden oasis. It is perfectly set in a thriving pocket on the border of Enmore, Stanmore and Marrickville.

- Generous layout features large lounge plus separate dining area
- CaesarStone kitchen with Miele appliances and pyrolytic oven
- Elevated entertaining deck overlooks the deep, tranquil garden
- Two spacious bedrooms, master with robe and opens to verandah
- Stylishly presented traditional style bathroom with bathtub
- Plantation shutters, high ceilings and potential to extend (STCA)
- Timber floorboards, elegant period details, ducted air