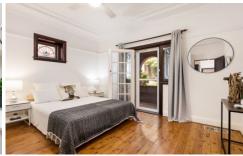

- Generous layout features large lounge plus separate dining area
- CaesarStone kitchen with Miele appliances and pyrolytic oven
- Elevated entertaining deck overlooks the deep, tranquil garden
- Two spacious bedrooms, master with robe and opens to verandah
- Stylishly presented traditional style bathroom with bathtub
- Plantation shutters, high ceilings and potential to extend (STCA)
- Timber floorboards, elegant period details, ducted air