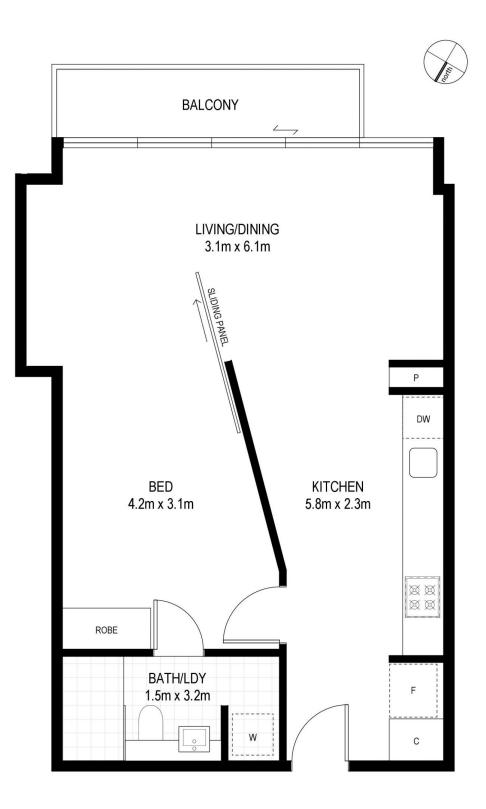

## 1/10 Pyrmont Bridge Road Camperdown NSW

Proudly positioned in "Etage", part of Camperdown's renowned City Quarter development, this over-sized one bedroom apartment will impress all whom inspect.

- Enjoy the large open plan living space, sleek kitchen & bright dining area

- Relax in style in the large bedroom with robe & ensuite bathroom

- Utilise both the 25m indoor & 50m outdoor pool & two onsite gymnasiums

Celebrate the convenience of Broadway shopping, Sydney Uni, RPA & Glebe markets

## 1 🍋 1 🖕

Price

: \$ 572,000 Building Size : 56 sqm

View

: https://www.thepropertysellers.com.au/s ale/nsw/inner-west/camperdown/residen