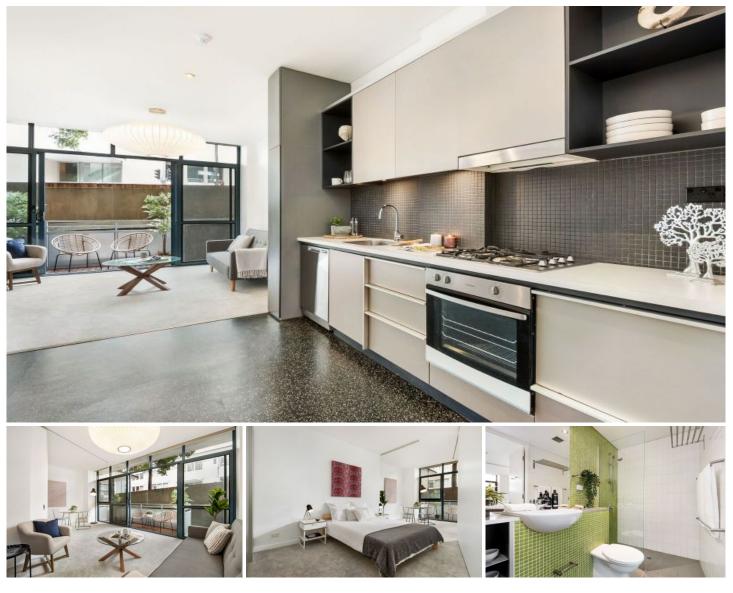

## 1/10 Pyrmont Bridge Road Camperdown NSW

Proudly positioned in "Etage", part of Camperdown's renowned City Quarter development, this over-sized one bedroom apartment will impress all whom inspect.

- Enjoy the large open plan living space, sleek kitchen & bright dining area

- Relax in style in the large bedroom with robe & ensuite bathroom

- Utilise both the 25m indoor & 50m outdoor pool & two onsite gymnasiums

Celebrate the convenience of Broadway shopping, Sydney Uni, RPA & Glebe markets

- Capitalise on excellent rental return with low vacancy and steady growth

Features include new blinds, lush carpet, new s/s appliances & fresh paint

Onsite visitor parking, pet friendly strata plan, lush -