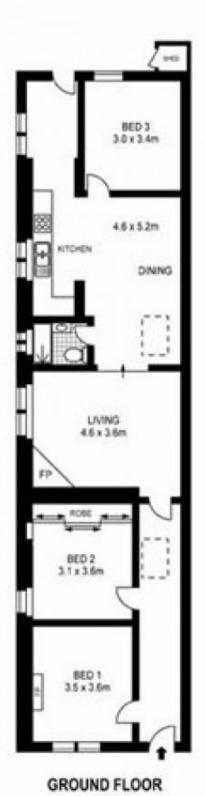

## 75 Margaret Street Petersham NSW

This recently renovated freestanding family home is located in a quiet street in the heart of Petersham. The property is positioned in close proximity of great schools, Tafe, parks, cafes, restaurants and multiple city-bound transport options.

- ? 3 spacious bedrooms, main with built in robe
- ? Modern kitchen with gas stove and dishwasher
- ? Contemporary bathroom and separate internal laundry
- ? Original character and timber floorboards throughout
- ? Private sun-filled garden, great for entertaining.
- ? 850m to Petersham and Stanmore Station
- ? Surrounded by cafes, restaurants and local shops
- ? 1 minute walk from Petersham Tafe
- ? Includes gas, electricity and water

## 3 **Les** 1 <u>L</u>

Land Size: 221 sqm

**View**: https://www.thepropertysellers.com.au/lease

/nsw/inner-west/petersham/residential/hous

e/5927544

Jonathan Ford 02 9560 0088

Robert Ford 02 9560 0088

SITE PLAN ( NOT TO SCALE)