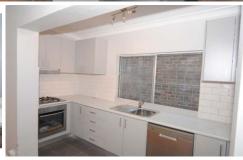

- ? 3 spacious bedrooms, main with built in robe
- ? Modern kitchen with gas stove and dishwasher
- ? Contemporary bathroom and separate internal laundry
- ? Original character and timber floorboards throughout
- ? Private sun-filled garden, great for entertaining.
- ? 850m to Petersham and Stanmore Station
- ? Surrounded by cafes, restaurants and local shops
- ? 1 minute walk from Petersham Tafe
- ? Includes gas, electricity and water