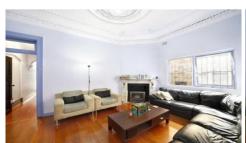

- ? 3 spacious bedrooms, main with built in robe
- ? Modern kitchen with gas stove and dishwasher
- ? Contemporary bathroom and separate internal laundry
- ? Original character and timber floorboards throughout
- ? Private sun-filled garden, great for entertaining.
- ? 850m to Petersham and Stanmore Station
- ? Surrounded by cafes, restaurants and local shops
- ? 1 minute walk from Petersham Tafe
- ? Includes gas, electricity and water