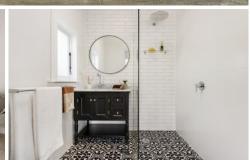

- ? 3 double bedrooms with BIR's, wool carpets; main with ensuite
- ? Period features retained incl. patterned ceilings, timber floors
- ? Central living room with feature fireplace and air conditioning
- ? Combined kitchen/dining flowing via bifolds to entertaining deck
- ? Chic granite gas kitchen with Ilve 900mm oven;