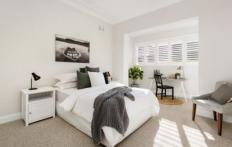

- ? 3 double bedrooms with BIR's, wool carpets; main with ensuite
- ? Period features retained incl. patterned ceilings, timber floors
- ? Central living room with feature fireplace and air conditioning
- ? Combined kitchen/dining flowing via bifolds to entertaining deck
- ? Chic granite gas kitchen with Ilve 900mm oven;