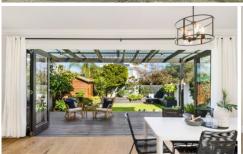

- ? 3 double bedrooms with BIR's, wool carpets; main with ensuite
- ? Period features retained incl. patterned ceilings, timber floors
- ? Central living room with feature fireplace and air conditioning
- ? Combined kitchen/dining flowing via bifolds to entertaining deck
- ? Chic granite gas kitchen with Ilve 900mm oven;