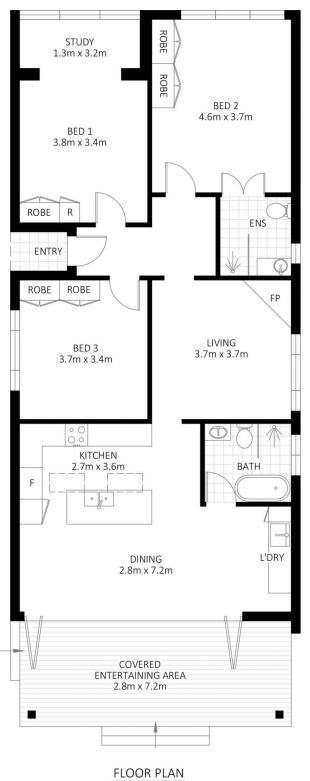

- ? 3 double bedrooms with BIR's, wool carpets; main with ensuite
- ? Period features retained incl. patterned ceilings, timber floors
- ? Central living room with feature fireplace and air conditioning
- ? Combined kitchen/dining flowing via bifolds to entertaining deck
- ? Chic granite gas kitchen with Ilve 900mm oven;